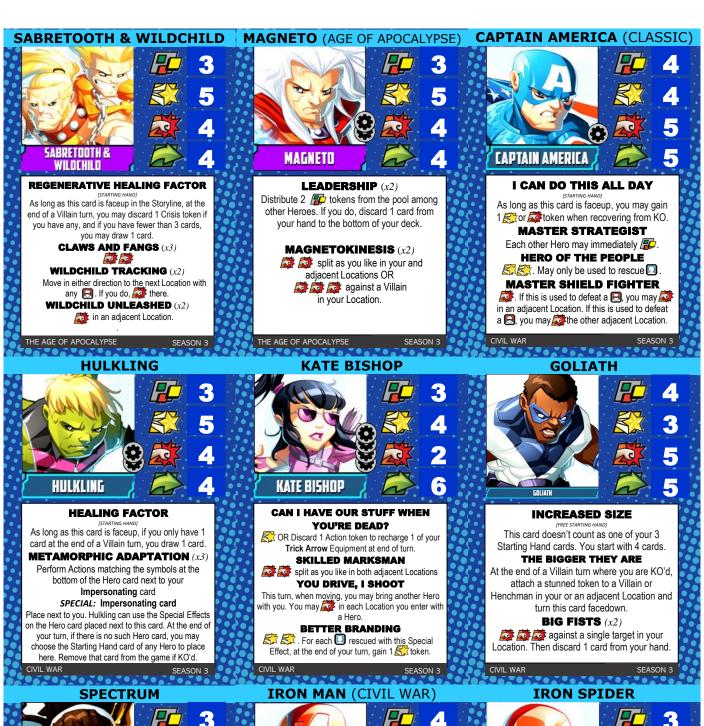

# ACCELERATED HEALING FACTOR

As long as this card is faceup in the Storyline, if you have less than 3 cards in your hand at the end of a Villain turn, draw 1 card.