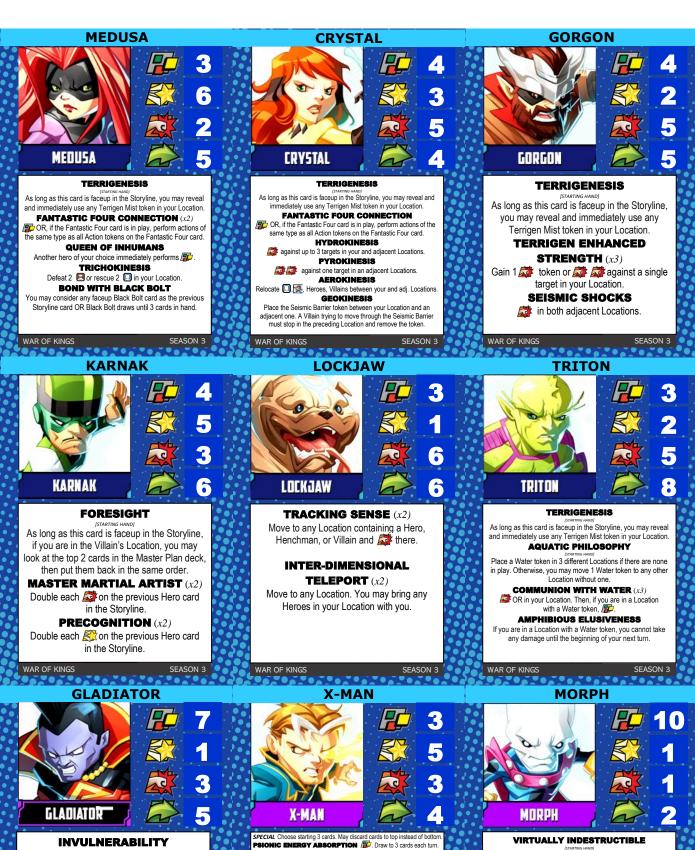

#### **HYPERSONIC SCREAM**

against a single target in the opposite Location. **BOND WITH MEDUSA** 

You may consider any faceup Medusa card as the previous Storyline card OR Medusa draws until 3 cards in hand.