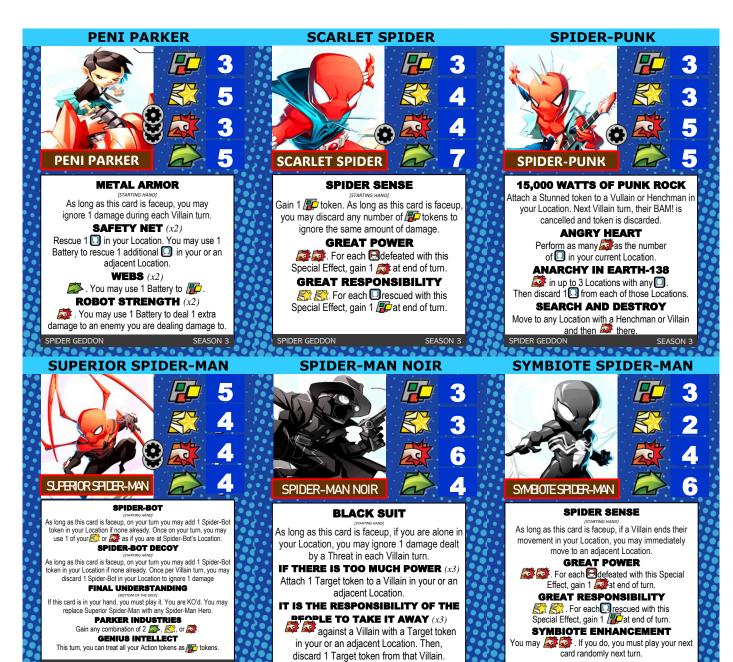

#### SPIDER SENSE

As long as this card is faceup, if a Villain ends their movement in your Location, you may immediately move to an adjacent one

# **GREAT POWER**

# **GREAT RESPONSIBILITY**

Fifect, gain 1 token at end of turn.