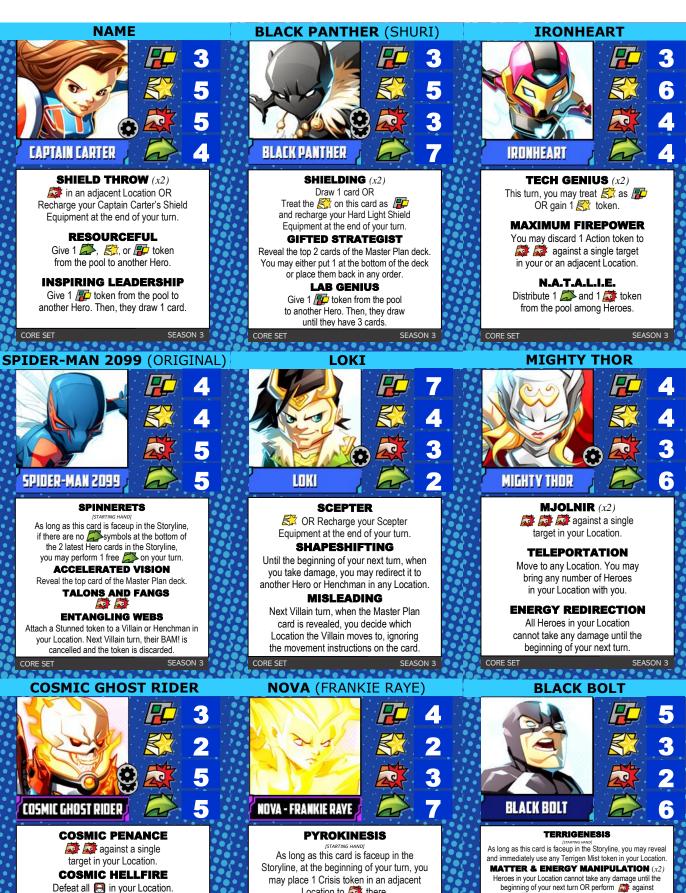

# LEADERSHIP

Distribute any combination of 2 , , or tokens from the pool among the Heroes.

#### **RESOURCEFUL**

You may distribute 1 R and 1 tokens from the pool among Heroes.