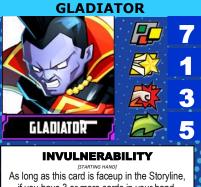

to the bottom of your deck to deal 1 damage to EVERYTHING else in your Location. Discard all [1] there.

THE COMING OF GALACTUS

SEASON 3

beginning of your next turn OR perform to against each [3], Henchman, and Villain in your Location.

# LEADERSHIP

Distribute any combination of 2 , , or tokens from the pool among the Heroes.

#### **HYPERSONIC SCREAM**

against a single target in the opposite Location. **BOND WITH MEDUSA** 

You may consider any faceup Medusa card as the previous Storyline card OR Medusa draws until 3 cards in hand.

WAR OF KINGS

with no Threat as if you were there. SEASON 3

**COSMIC VILLAIN PUNISHMENT** 

Defeat 1 in your and

both adjacent Locations.

REMOTE POSSESSION

At the end of this turn, you can instead use

the End of Turn effect of any single Location





if you have 3 or more cards in your hand, ignore the first Cris token you receive in a turn.

# ACCELERATED HEALING FACTOR

As long as this card is faceup in the Storyline, if you have less than 3 cards in your hand at the end of a Villain turn, draw 1 card.

# **HEAT BEAMS** (x2)

Perform in your Location equal to the number of cards in your hand.



As long as this card is faceup in the Storyline, if you have fewer than 3 cards at the end of a Villain turn, draw 1 card.

#### UNTRACKABLE

You amy turn this card facedown to avoid being the target of Villain or Henchman that would make them end their turn in

#### your Location. They ignore you instead.

ADAPTIVE SHAPE (x3)If the previous Hero card in the Storyline has at most 1 symbol at the bottom, you may

**AGGRESSIVE SHAPE** 

# aga