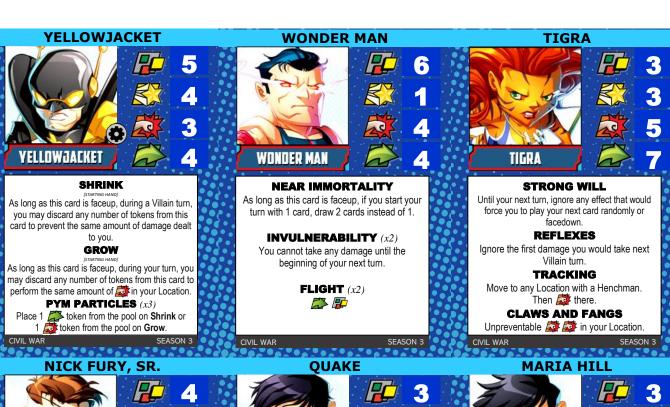

## **INTANGIBILITY**

You cannot take any damage until the beginning of your next turn.

**ENERGY BLAST** (x2) 🌌 🔯 in an adjacent Location.

CIVIL WAR