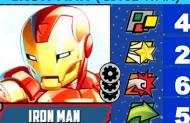

# LEADERSHIP

Distribute any combination of 2 , , or tokens from the pool among the Heroes.