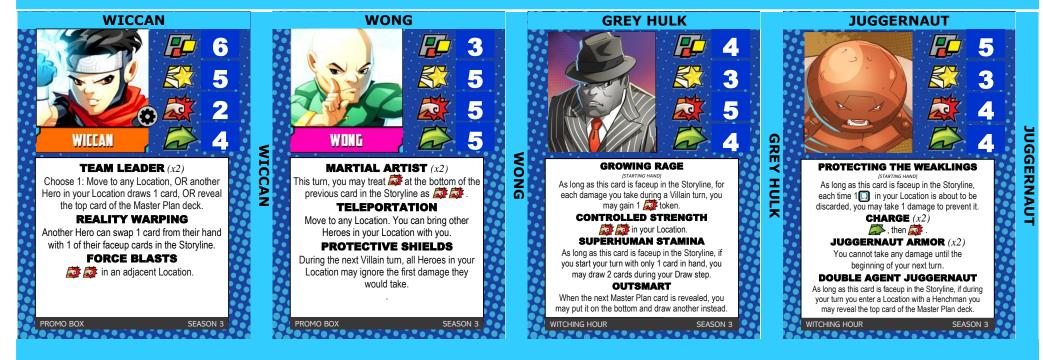

ur next turn.

SEASON 3

CORE SET

## **COSMIC PENANCE** against a single target in your Location. **COSMIC HELLFIRE** Defeat all 🖂 in your Location. COSMIC VILLAIN PUNISHMENT Defeat 1 🖂 in your and both adjacent Locations. **REMOTE POSSESSION** At the end of this turn, you can instead use the End of Turn effect of any single Location with no Threat as if you were there.

RID

m

R

SEASON 3

**PYROKINESIS** ISTARTING HAND As long as this card is faceup in the Storyline, at the beginning of your turn, you may place 1 Crisis token in an adjacent

Location to 🗸 there. NOVA FLAME (x3) Discard 1 card from your hand to the bottom of your deck to deal 1 damage to

EVERYTHING else in your Location. Discard all [] there.

SEASON 3

THE COMING OF GALACTUS