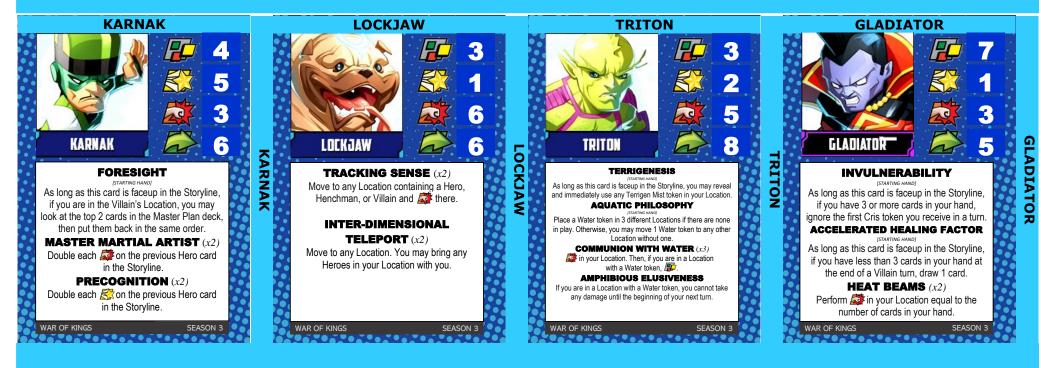

THOR

CORE SET

SCEPTER

Strange your Scepter Equipment at the end of your turn. SHAPESHIFTING

Until the beginning of your next turn, when you take damage, you may redirect it to another Hero or Henchman in any Location. MISLEADING

Next Villain turn, when the Master Plan card is revealed, you decide which

Location the Villain moves to, ignoring the movement instructions on the card SEASON 3

CORE SET

**MJOLNIR** (x2) 🖾 🖾 against a single

target in your Location.

TELEPORTATION Move to any Location. You may bring any number of Heroes in your Location with you.

ENERGY REDIRECTION All Heroes in your Location cannot take any damage until the beginning of your next turn.

SEASON 3

CORE SET

## **COSMIC PENANCE** against a single target in your Location. **COSMIC HELLFIRE** Defeat all 🖂 in your Location. COSMIC VILLAIN PUNISHMENT Defeat 1 🖂 in your and both adjacent Locations. **REMOTE POSSESSION** At the end of this turn, you can instead use the End of Turn effect of any single Location with no Threat as if you were there.

RID

m

R

SEASON 3

**PYROKINESIS** ISTARTING HAND As long as this card is faceup in the Storyline, at the beginning of your turn, you may place 1 Crisis token in an adjacent

Location to 🗸 there. NOVA FLAME (x3) Discard 1 card from your hand to the bottom of your deck to deal 1 damage to

EVERYTHING else in your Location. Discard all [] there.

SEASON 3

THE COMING OF GALACTUS