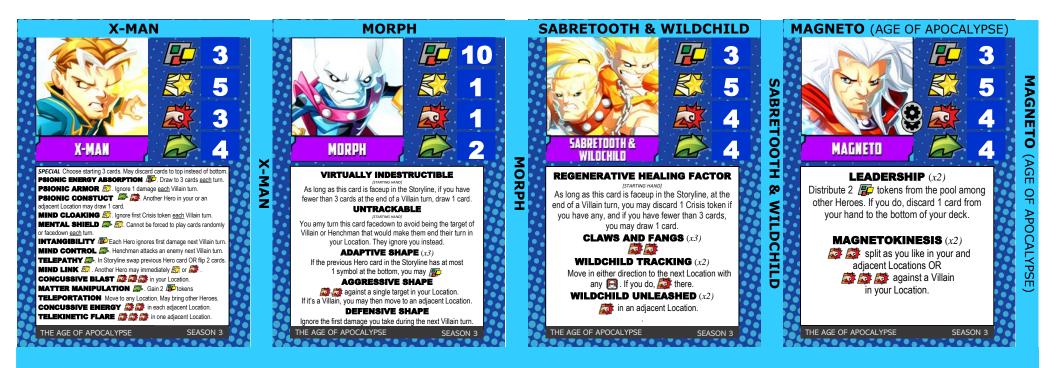

THOR

CORE SET

SCEPTER

Strange your Scepter Equipment at the end of your turn. SHAPESHIFTING

Until the beginning of your next turn, when you take damage, you may redirect it to another Hero or Henchman in any Location. MISLEADING

Next Villain turn, when the Master Plan card is revealed, you decide which

Location the Villain moves to, ignoring the movement instructions on the card SEASON 3

CORE SET

**MJOLNIR** (x2) 🖾 🖾 against a single

target in your Location.

TELEPORTATION Move to any Location. You may bring any number of Heroes in your Location with you.

ENERGY REDIRECTION All Heroes in your Location cannot take any damage until the beginning of your next turn.

SEASON 3

CORE SET

## **COSMIC PENANCE** against a single target in your Location. **COSMIC HELLFIRE** Defeat all 🖂 in your Location. COSMIC VILLAIN PUNISHMENT Defeat 1 🖂 in your and both adjacent Locations. **REMOTE POSSESSION** At the end of this turn, you can instead use the End of Turn effect of any single Location with no Threat as if you were there.

RID

m

R

SEASON 3

**PYROKINESIS** ISTARTING HAND As long as this card is faceup in the Storyline, at the beginning of your turn, you may place 1 Crisis token in an adjacent

Location to 🗸 there. NOVA FLAME (x3) Discard 1 card from your hand to the bottom of your deck to deal 1 damage to

EVERYTHING else in your Location. Discard all [] there.

SEASON 3

THE COMING OF GALACTUS