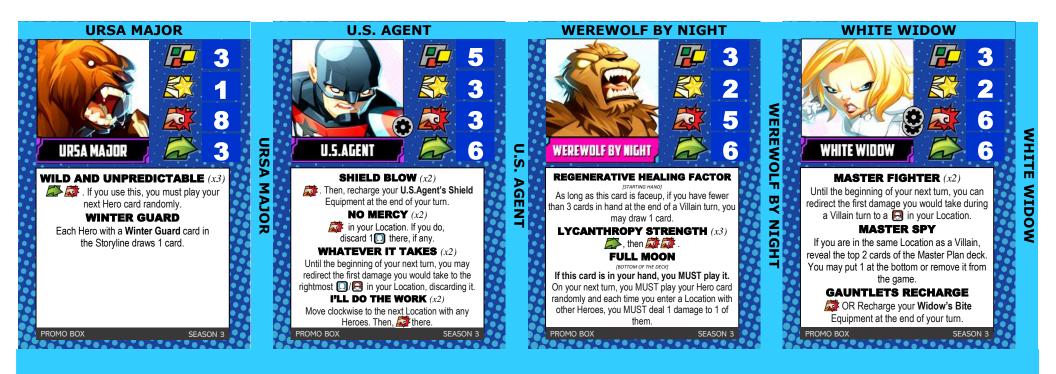

THOR

CORE SET

SCEPTER

Strange your Scepter Equipment at the end of your turn. SHAPESHIFTING

Until the beginning of your next turn, when you take damage, you may redirect it to another Hero or Henchman in any Location. MISLEADING

Next Villain turn, when the Master Plan card is revealed, you decide which

Location the Villain moves to, ignoring the movement instructions on the card SEASON 3

CORE SET

**MJOLNIR** (x2) 🖾 🖾 against a single

target in your Location.

TELEPORTATION Move to any Location. You may bring any number of Heroes in your Location with you.

ENERGY REDIRECTION All Heroes in your Location cannot take any damage until the beginning of your next turn.

SEASON 3

CORE SET