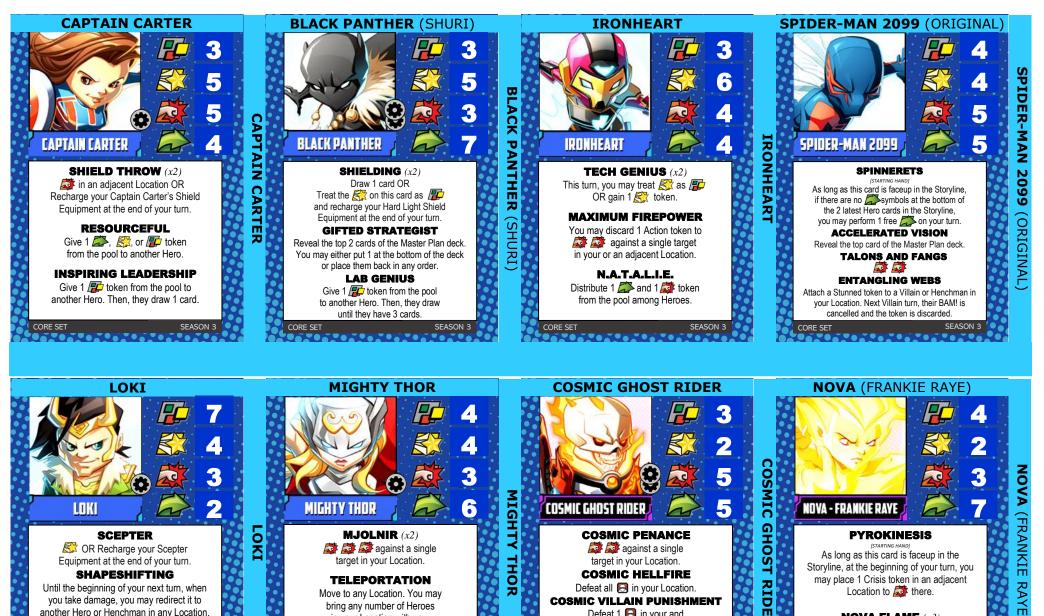

THOR

CORE SET

SCEPTER

Strange your Scepter Equipment at the end of your turn. SHAPESHIFTING

Until the beginning of your next turn, when you take damage, you may redirect it to another Hero or Henchman in any Location. MISLEADING

Next Villain turn, when the Master Plan card is revealed, you decide which

Location the Villain moves to, ignoring the movement instructions on the card SEASON 3

CORE SET

**MJOLNIR** (x2) 🖾 🖾 against a single

target in your Location.

TELEPORTATION Move to any Location. You may bring any number of Heroes in your Location with you.

ENERGY REDIRECTION All Heroes in your Location cannot take any damage until the beginning of your next turn.

SEASON 3

CORE SET

## **COSMIC PENANCE** against a single target in your Location. **COSMIC HELLFIRE** Defeat all 🖂 in your Location. COSMIC VILLAIN PUNISHMENT Defeat 1 🖂 in your and both adjacent Locations. **REMOTE POSSESSION** At the end of this turn, you can instead use the End of Turn effect of any single Location with no Threat as if you were there.

RID

m

R

SEASON 3

**PYROKINESIS** ISTARTING HAND As long as this card is faceup in the Storyline, at the beginning of your turn, you may place 1 Crisis token in an adjacent

Location to 🗸 there. NOVA FLAME (x3) Discard 1 card from your hand to the bottom of your deck to deal 1 damage to

EVERYTHING else in your Location. Discard all [] there.

SEASON 3

THE COMING OF GALACTUS