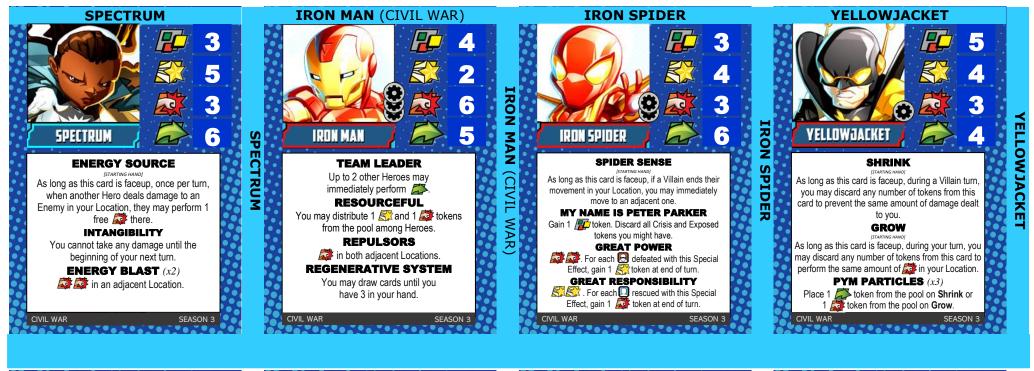

## **COSMIC PENANCE** against a single target in your Location. **COSMIC HELLFIRE** Defeat all 🖂 in your Location. COSMIC VILLAIN PUNISHMENT Defeat 1 🖂 in your and both adjacent Locations. **REMOTE POSSESSION** At the end of this turn, you can instead use the End of Turn effect of any single Location with no Threat as if you were there.