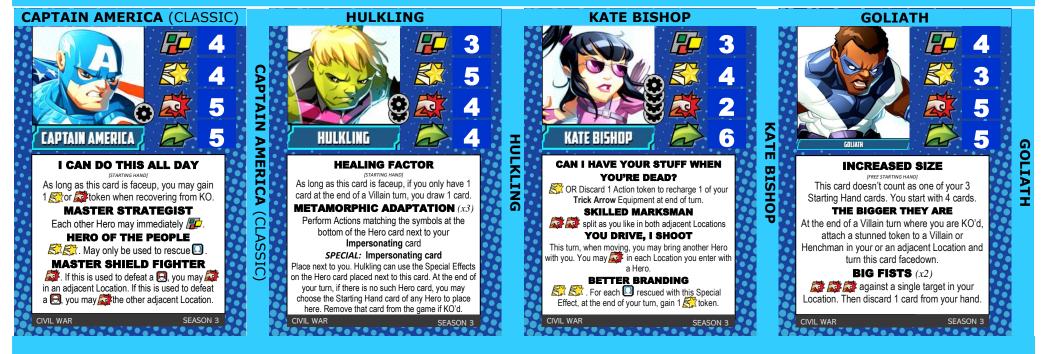

THOR

CORE SET

SCEPTER

Strange your Scepter Equipment at the end of your turn. SHAPESHIFTING

Until the beginning of your next turn, when you take damage, you may redirect it to another Hero or Henchman in any Location. MISLEADING

Next Villain turn, when the Master Plan card is revealed, you decide which

Location the Villain moves to, ignoring the movement instructions on the card SEASON 3

CORE SET

**MJOLNIR** (x2) 🖾 🖾 against a single

target in your Location.

TELEPORTATION Move to any Location. You may bring any number of Heroes in your Location with you.

ENERGY REDIRECTION All Heroes in your Location cannot take any damage until the beginning of your next turn.

SEASON 3

CORE SET