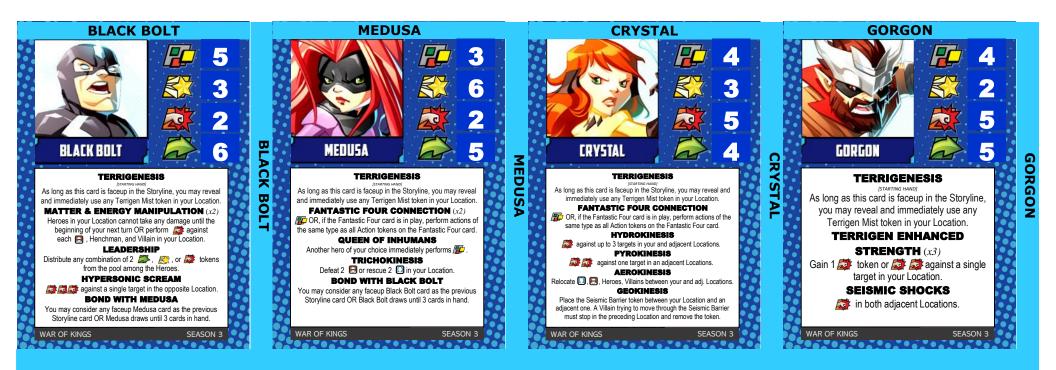

THOR

CORE SET

SCEPTER

Strange your Scepter Equipment at the end of your turn. SHAPESHIFTING

Until the beginning of your next turn, when you take damage, you may redirect it to another Hero or Henchman in any Location. MISLEADING

Next Villain turn, when the Master Plan card is revealed, you decide which

Location the Villain moves to, ignoring the movement instructions on the card SEASON 3

CORE SET

**MJOLNIR** (x2) 🖾 🖾 against a single

target in your Location.

TELEPORTATION Move to any Location. You may bring any number of Heroes in your Location with you.

ENERGY REDIRECTION All Heroes in your Location cannot take any damage until the beginning of your next turn.

SEASON 3

CORE SET

## **COSMIC PENANCE** against a single target in your Location. **COSMIC HELLFIRE** Defeat all 🖂 in your Location. COSMIC VILLAIN PUNISHMENT Defeat 1 🖂 in your and both adjacent Locations. **REMOTE POSSESSION** At the end of this turn, you can instead use the End of Turn effect of any single Location with no Threat as if you were there.

RID

m

R

SEASON 3

**PYROKINESIS** ISTARTING HAND As long as this card is faceup in the Storyline, at the beginning of your turn, you may place 1 Crisis token in an adjacent

Location to 🗸 there. NOVA FLAME (x3) Discard 1 card from your hand to the bottom of your deck to deal 1 damage to

EVERYTHING else in your Location. Discard all [] there.

SEASON 3

THE COMING OF GALACTUS