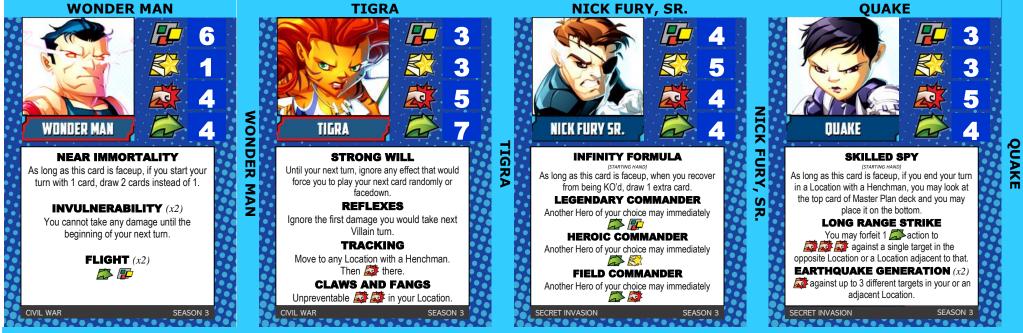

RID

m

R

SEASON 3

**PYROKINESIS** ISTARTING HAND As long as this card is faceup in the Storyline, at the beginning of your turn, you may place 1 Crisis token in an adjacent

Location to 🗸 there. NOVA FLAME (x3) Discard 1 card from your hand to the bottom of your deck to deal 1 damage to

EVERYTHING else in your Location. Discard all [] there.

SEASON 3

THE COMING OF GALACTUS