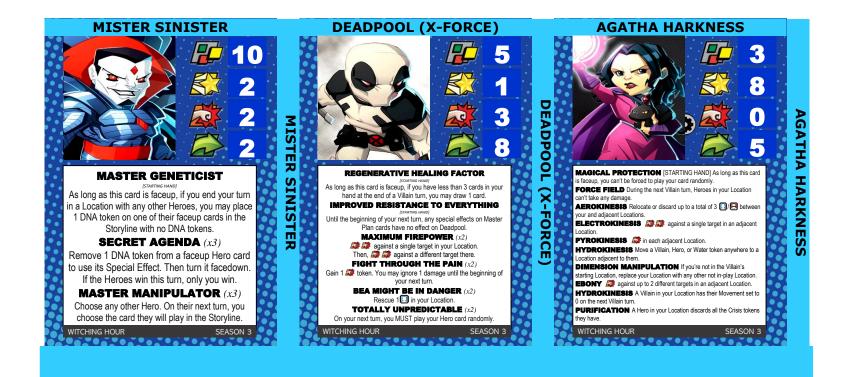

## **COSMIC PENANCE** against a single target in your Location. **COSMIC HELLFIRE** Defeat all 🖂 in your Location. COSMIC VILLAIN PUNISHMENT Defeat 1 🖂 in your and both adjacent Locations. **REMOTE POSSESSION** At the end of this turn, you can instead use the End of Turn effect of any single Location with no Threat as if you were there.

RID

m

R

SEASON 3

**PYROKINESIS** ISTARTING HAND As long as this card is faceup in the Storyline, at the beginning of your turn, you may place 1 Crisis token in an adjacent

Location to 🗸 there. NOVA FLAME (x3) Discard 1 card from your hand to the bottom of your deck to deal 1 damage to

EVERYTHING else in your Location. Discard all [] there.

SEASON 3

THE COMING OF GALACTUS