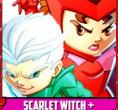

#### SCARLET WITCH + QUICKSILVER

SCARLET WITCH + QUICKSILVER

SEASON 2

#### SCARLET WITCH REAL NAME: Wanda Maximoff

After being kidnapped as babies by the High Evolutionary, Wanda Maximoff and her twin brother Pietro were experimented on and later returned to their family. Wanda discovered her ability to create fire with her mind after setting a neighboring house alight. The villagers dubbed her a "Scarlet Writch" and turned on her. Saved by Magneto, she and her brother joined the Brotherhood of Evil Mutants. Using her ability to manipulate minds, Scarlet Witch inflused others with visions of despair, including members of the X-Men. She fought for Magneto until he almost killed Quicksliver in an attempt to end the X-Men. He rallegiance to him crumble.

QUICKSILVER REAL NAME: Pietro Maximoff

QUICKSILEVER, KALL NAME: PIETO MAXIMOT
PIETO MAXIMOT Experienced the same beginnings as his twin Wanda. His strongest ability was the power to run at the speed of sound. Fiercely protective of his sister, he whisked her away when the higgers attacked their camp when their father was caught stealing food. They grew up in hiding, surviving as best they could. After Wanda's fateful fire, Magneto stepped in and rescued them, convincing them to join the Brotherhood of Evil Mutants.

Magneto called him Quicksilver and he aided in the plots to destroy the XMen. When Magneto was bested by Stranger, Quicksilver and Scarlet Witch
took the opportunity to quit the Brotherhood.

FIRST CLASS