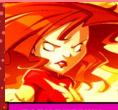

### DARK PHOENIX

DARK PHOENIX

#### REAL NAME: Jean Grey

After the Phoenix Force consumed Jean Grey, caused by the Hellfire Club, she was driven crazy and turned into the Dark Phoenix. Her powers multiplied in this form, giving her supersonic speed among other powers. She was considered the most powerful mutant in the universe in this state but also one of the most dangerous.