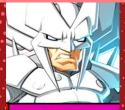

#### **OMEGA RED**

OMEGA RED

### REAL NAME: Arkady Gregorivich Rossovich

Arkady Gregorivich Rossovich was a Russian mutant who murdered civilians in his position in the Spetsnaz and was executed when his crimes were discovered. His regenerative mutant powers kept him alive, so he was sent to a government run super-soldier project where he was tortured and his skin turned white. Implanted with Carbonadium tentacles, he was only able to survive by draining the life force from his victims. He fought the X-Men throughout.