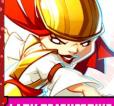

#### SCARLET WITCH + QUICKSILVER

#### SCARLET WITCH REAL NAME: Wanda Maximoff

After being kidnapped as babies by the High Evolutionary, Wanda Maximoff and her twin brother Pietro were experimented on and later returned to their family. Wanda discovered her ability to create fire with her mind after setting a neighboring house alight. The villagers dubbed her a "Scarlet Writch" and turned on her. Saved by Magneto, she and her brother joined the Brotherhood of Evil Mutants. Using her ability to manipulate minds, Scarlet Witch inflused others with visions of despair, including members of the X-Men. She fought for Magneto until he almost killed Quicksliver in an attempt to end the X-Men. He rallegiance to him crumble.