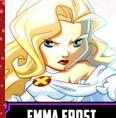

#### **EMMA FROST**

EMMATRUSI

#### **REAL NAME: Emma Grace Frost**

Emma Frost's telepathic abilities started manifesting in school, allowing her to get answers from fellow classmate's minds. Her abilities included turning her body into an organic diamond form and astral projection. Frost moved up the ranks in the Hellfire Club to become White Queen and the headmistress at the Massachusetts Academy for Mutants. She later helped the X-Men, though her allegiance stayed on the side of evil.