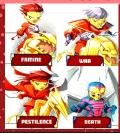

#### **VILLAINOUS PLOT**

For Famine, War, Pestilence, they succeed if 3 or more Locations are fully occupied, or if a Hero is KO'd; Death succeeds if 2 Heroes are KO'd.

#### **OVERFLOW**

Add token to the next clockwise Location instead SPECIAL RULES

Face Famine, War, Pestilence, Death in that order. A Horseman is defeated if they haven't succeeded after their last card is played. If a Horseman succeeds or is defeated, move on to the next villain. More special rules apply

#### FAMINE REAL NAME: Autumn Rolfson

An anorexic mutant who disintegrated food, Autumn Rolfson was tired of what her family and everyone else thought of her. When given an offer from Apocalypse to join his Four Horsemen as Famine and get revenge, she left immediately. She fought alongside the Horsemen and defeated Marvel Girl in a battle. While on a mission to disintegrate the crops and cattle in what she referred to as America's bread basket, Captain America stopped her. Beaten by Quicksilver in another battle with X-Factor and the X-Men, she went

**PESTILENCE** REAL NAME: Plague
As a member of the outcast Morlocks, Plague spread a selfproducing bio-hazardous disease with the merest of touche incapacitating her victims. When left untreated, it was fatal. Plague almost perished in the massacre of the Morlocks but Apocalypse saved her. He offered her a chance as Pestilence, one of his Four Horsemen, which she accepted, doing his bidding. In a fight against X-Force, she was killed by Lightspeed who knocked her to her death, ending her reign as Pestilence.

#### WAR REAL NAME: Abraham "Lincoln" Kieros

Abraham Kieros was a paralyzed soldier waiting for death in an iron lung. He was chosen by Apocalypse to be War in his Four Horsemen. His health was restored and War became Apocalypse's most loval subject. War's mutation lay in his powerful handclap that released a kinetic force setting off deadly explosions. Constantly at battle against the X-Men, they eventually defeated him.

KICKSTARTER EXCLUSIVE

**DEATH** REAL NAME: Warren Worthington III

After Angel lost his natural wings to gangrene, Apocalypse found him and offered him the role of Death in his Four Horsemen. His failed wings were turned into concealable, razor-sharp bio-metallic ones with neurotoxin-covered projectable blade feathers. The brainwashed Angel became Archangel and accepted the role of Death, the Four Horsemen's most powerful member.