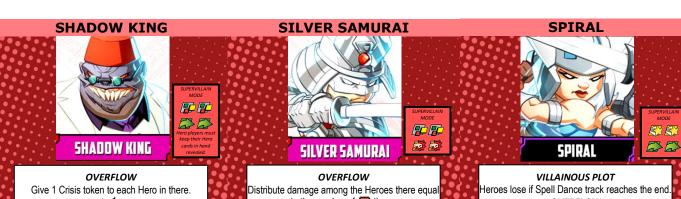

DAYS OF FUTURE PAST

havoc on the X-Men.

Give 1 Crisis token to 1 Hero in Shadow King's Location and each adjacent Location.

#### SPECIAL RULES

When a Hero is KO'd, do not activate BAM! Instead play a Master Plan card facedown. When a Hero starts their turn with any Crisis tokens, do some special rule and then discard 1 Cris token. See special rules.

KICKSTARTER EXCLUSIVE

er er

E E

to the number of <a> there</a>.

Deal 1 damage to 1 Hero in each Location Silver Samurai left, entered, or moved through this turn.

#### SPECIAL RULES

When a Hero is KO'd, do not activate BAM! Instead, that Hero must remove 2 cards from the bottom of their deck from the game. The end of turn effect is ignored if there are any there.

KICKSTARTER EXCLUSIVE

**OVERFLOW** 

Remove the rightmost token on the Mission card.

Deal 1 damage to each Hero in Spiral's Location. Advance the Spell track if next symbol matches that on the Master Plan card.

#### SPECIAL RULES

Replace regular Missions with the Break the Spell Mission. More special rules apply.

KICKSTARTER EXCLUSIVE