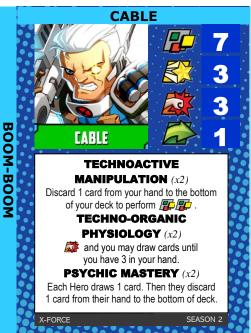

### **REAL NAME: Nathan Summers**

CABLE

SSOS

COLO

Mutant Nathan Summers, the son of Madelyn Pryor - a clone of Jean Grey - and Scott Summers, was devised by Mister Sinister in hopes of creating a super mutant who would defeat Apocalypse. He was indeed extremely powerful with telepathic and telekinetic abilities. Unfortunately, Apocalypse infected him with a techno-organic virus and Cable was sent into the future in hopes of salvation. He returned with a metal arm and a robotic eye and a penchant for taking down Super Villains.