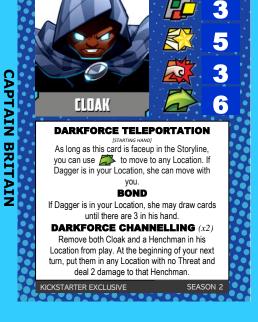

# REAL NAME: Tyrone "Ty" Johnson

While best known for his association with Dagger (Tandy Bowen), Cloak is still a force to be reckoned with on his own. Gifted with teleportation and intangibility, Cloak has access to the "Darkforce Dimension," a world of strange ebony energy. While formidable alone, Cloak's relationship with Dagger makes the team nearly unstoppable.