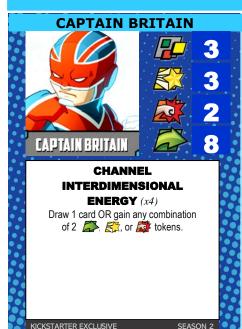

# REAL NAME: Brian Braddock

Dr. Brian Braddock was a brilliant scientist granted magical powers by Merlyn the sorcerer. Powered by the Amulet of Right, he became Captain Britain and defeated Reaver and many other foes. At first, his superhuman powers could only be activated when wearing his costume, but over time Merlyn 'upgraded' him, enabling him to use the powers whether or not he was in it. He teamed up with members of the Avengers battling evil forces and eventually became the leader of the powerful superhero team, the Champions of Europe.