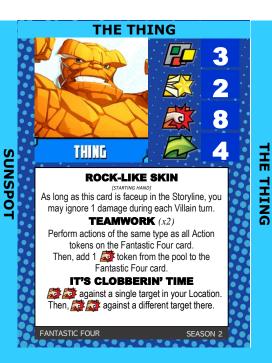

# THE THING THING

# REAL NAME: Ben Grimm

Ben was a high school football player, a U.S. Air Force test pilot and then finally became an astronaut. During college he was roommates with Reed Richards, who would become his best friend and a brilliant scientist. Grimm was exposed to high levels of cosmic radiation when Richards persuaded him to pilot an unauthorized mission on the stolen Marvel-1 spaceship despite his own safety concerns. Grimm turned out to be right and was forced to abort the mission due to the radiation. The radiation mutated him into a superstrong, rock-like monster with a "Heart of Gold".

FANTASTIC FOUR

### **TEAMWORK**

Perform actions of the same type as all Action tokens on the Fantastic Four card. Then, add 1 87 token from the pool to the Fantastic Four card.

# TEAMWORK

Perform actions of the same type as all Action tokens on the Fantastic Four card. Then, add 1 stoken from the pool to the Fantastic Four card.

### TEAMWORK

Perform actions of the same type as all Action tokens on the Fantastic Four card. Then, add 1 Rt token from the pool to the Fantastic Four card.

# **TEAMWORK**

Perform actions of the same type as all Action tokens on the Fantastic Four card. Then, add 1 token from the pool to the Fantastic Four card.