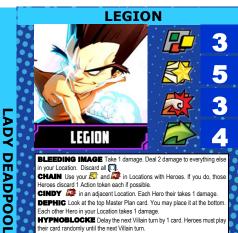

### REAL NAME: David Haller

Omega-level mutant David Haller's abilities manifested in a terrorist attack ending with the terrorists' minds being incinerated, leaving Heller with dissociative identity disorder. One of the personalities was the melded mind of the terrorist leader Jemail Karami. Karami was able to use Haller's telepathic abilities against him by introducing his split personalities back to him, taking away much of his control. When Xavier discovered Legion was actually his son, he worked to free him from the personalities, each of whom had their own set of powers.

# LADY DEADPOOL

LADY DEADPOOL

# **REAL NAME: Wanda Wilson**

Deadpool's Lady counterpart possessed his regenerative healing powers, superhuman stamina, agility, and reflexes, and came from Earth-3010. Wanda Wilson rebelled against a group of fascists who were taking over the government. Leader of the loyalists was General America and Deadpool showed up to help her defeat him. Going back and forth between her world and his, she spent time in the Deadpool Corps, but eventually decided to head back home and remain there.