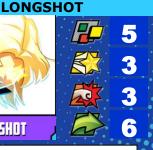

### REAL NAME: \*Unrevealed\*

Hailing from Mojoworld, Longshot was an artificial humanoid lifeform. Designed as a slave of the Spineless Ones, his creator Arize gave him and other slaves freewill and consciousness. Some, like him, were given superhuman abilities. After an uprising against the leader Mojo, he escaped to Earth and became Longshot, a nod at his luck for survival. Found by the X-Men, he accompanied them on many adventures. He continued to fight Mojo throughout his life.