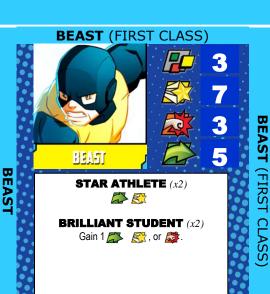

# REAL NAME: Henry "Hank" McCov

CLASS)

(FIRST

**BEAST** 

Hank was an extremely intelligent boy with huge feet, hands, and superhuman athleticism due to a run-in with radiation. In college he dominated the football field but was forced to leave when they discovered he was a mutant. This put him on Xavier's radar who sought him out. Unfortunately, the Conquistador got to him first. Rescuing him from mind-control, Xavier recruited him to the School for Gifted Youngsters. There Hank's genius mind was allowed free reign without worry of being taken over. He became Beast and spent time fighting heroically as the fourth X-Man.

FIRST CLASS

REAL NAME: Henry "Hank" McCoy

An unusual mutant whose simian physique was apparent at birth, Hank McCoy was gifted with a vast intellect complementing his prodigious strength. Recruited personally by Professor X to study at the Xavier Institute, McCoy became one of the founding members of the X-Men. Later, in an experiment gone wrong, McCoy accidentally altered his own DNA, resulting in the addition of blue fur and other animal-like mutations, forever cementing his identity as Beast.