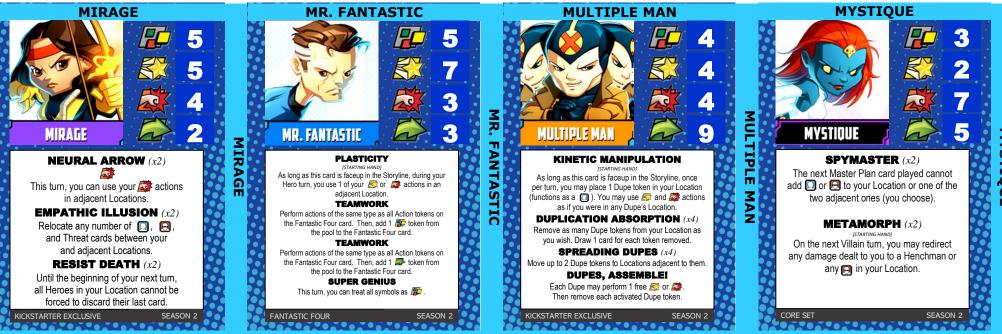

# REAL NAME: Raven Darkholme

Abandoned at an early age after her shapeshifting mutation revealed itself, Raven Darkholme fended for herself. Able to psionically alter her cells at will, she had the power to exactly duplicate any living creature, though she couldn't take on their powers. A strong believer in preserving mutants, she vacillated between helping humans and fighting them, often engaging in criminal activity. As a member of Magneto's Brotherhood of Evil Mutants and later a leader of it, she fought many groups, including the X-Men.

CORE SET