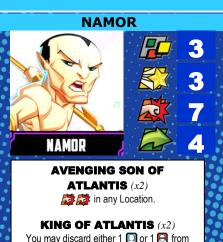

# **NAMOR**

### REAL NAME: Namor McKenzie

Half-human, half-Atlantean, Prince Namor assisted many groups including the X-Men, the Defenders. and the Avengers. Able to control others with his telepathy, he could also command sea life, and he has the ability to fly. His powers strengthened when he was in water. He teamed up with evil Doctor Doom to create the Cabal, later betraying it and creating one that aided people instead. But in the end, he went back to the X-Men, sharing Atlantis with them.