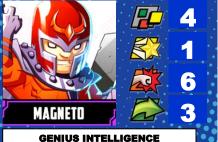

# **MAGNETO**

### REAL NAME: Erik Magnus Lehnsherr

Erik Lehnsherr, an Auschwitz survivor, first met Charles Xavier when the two were young men. The two new friends shared many debates about mutantkind's place in the world. Fearing the judgment and hatred that he foresaw humanity bringing to bear against mutants. Erik ultimately abandoned Xavier, believing the professor's more pacifist views to be incompatible with his own. Erik became Magento: master of magnetism, archnemesis of the X-Men, and founder of the Brotherhood of Evil Mutants, a radical group dedicated to the "protection" of mutants using violence and other extremist means.