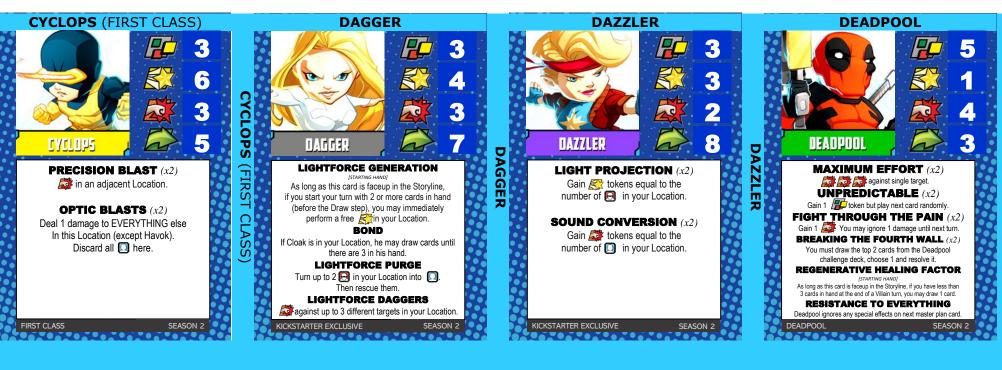

ak has access to the "Darkforce Dimension," a world of strange ebony energy. While formidable alone, Cloak's relationship with Dagger makes the team nearly unstoppable.

KICKSTARTER EXCLUSIVE

# **CAPTAIN BRITAIN**





# REAL NAME: Brian Braddock

Dr. Brian Braddock was a brilliant scientist granted magical powers by Merlyn the sorcerer. Powered by the Amulet of Right, he became Captain Britain and defeated Reaver and many other foes. At first, his superhuman powers could only be activated when wearing his costume, but over time Merlyn 'upgraded' him, enabling him to use the powers whether or not he was in it. He teamed up with members of the Avengers battling evil forces and eventually became the leader of the powerful superhero team, the Champions of Europe.

KICKSTARTER EXCLUSIVE









bottom of the 3 previous Hero cards in the

Storvline (instead of only the previous one).

Then, turn them all facedown.

SEASON 2

FANTASTIC FOUR



**DOMINO** 







Instead of stripping him of his abilities, they

tortured him through experimentation. After

anyone he saw fit.

DEADPOOL

**EMMA FROST** 

escaping, he continued as a mercenary and was

found by S.H.I.E.L.D. Mostly though, he fought



father's protests. During a school performance, her

music into colorful light, she became the performer

mutant abilities manifested by creating a brilliant

light. Playing off of her abilities to manipulate

challenging. The X-Men and the Hellfire Club

fought for her to join them but Dazzler chose to

continue her musical career. The psychic Malice

possessed her and infiltrated the