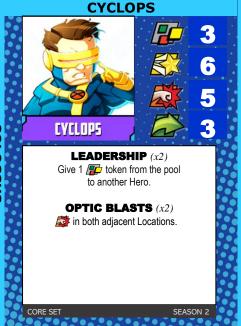

# **CYCLOPS**

### REAL NAME: Scott Summers

At an early age, Scott Summers' devastating mutant power first manifested, causing his eyes to persistently emit a destructive optic blast any time they remained open. Seemingly cursed by this mutation. Scott's life was turned around under the guidance of Professor Charles Xavier, who provided Scott with a unique ruby quartz visor to control his powers. In turn, Scott came to devote his life to Xavier's dream of peace between humans and mutants, becoming the iconic Cyclops, leader of the X-Men!

SEASON 2 