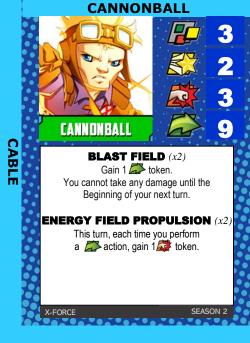

# **REAL NAME: Sam Guthrie**

Kentucky boy Samuel Guthrie grew up on a farm. After being trapped in a coal mine, his blasting powers manifested for the first time, allowing him to escape. Manipulated by Donald Pierce into serving as a member of the Hellfire Club, he was sent to fight Professor X and his team. Instead of battling them, he was invited to join the New Mutants. He also spent time in his long career with the Avengers fighting evil, ultimately leading him back to the X-Men.