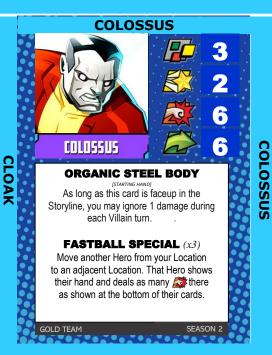

# **COLOSSUS**

# REAL NAME: Piotr Nikolaievitch Rasputin

Piotr Rasputin grew up with his two mutant siblings, quietly manifesting his ability to become human steel desiring to live a simple life. After being discovered by Professor X, he became the peaceful giant Colossus, fighting for justice with the X-Men. When certain tragedies affected him deeply, he briefly joined Magneto's force. But once a cure was found for the Legacy Virus, he went back to the X-Men to continue helping with their fight.

**GOLD TEAM** SEASON 2 