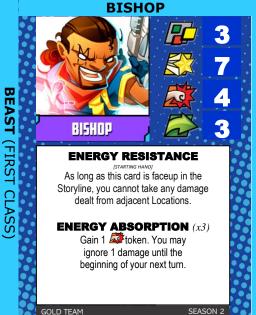

KICKSTARTER EXCLUSIVE SEASON 2

Born during the future time of the mutant-hunting robot Sentinels. Lucas Bishop escaped through a portal back in time. He joined the X-Men in hopes of preventing the future. With his knowledge, he helped the X-Men by preventing their deaths. Traveling to the future and back, Bishop fought many battles for the X-Men. But when the baby Mutant Messiah was born marking Bishop's bleak future, he attempted to murder it, but accidentally killed Xavier instead.