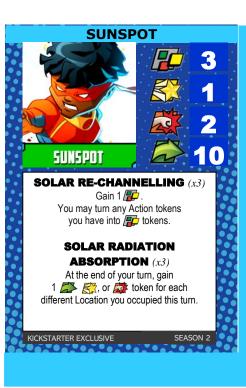

# SUNSPOT

SUNSPOT

**WEAPON X** 

### REAL NAME: Roberto da Costa

Born in Rio de Janeiro. Roberto da Costa grew up an avid soccer player until anger on the field manifested his mutant powers when his body turned into a solid black mass of solar energy. Sunspot was able to store solar energy in his body and convert it into flight and power up with superhuman abilities including a dark solar plasma blast. As the Hellfire Club tried to recruit Roberto. Xavier stepped in to save him. When his girlfriend was killed by a bullet meant for him, he joined the New Mutants.

SUNSPOT

KICKSTARTER EXCLUSIVE

SEASON 2