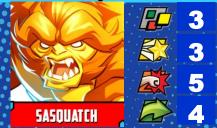

# **SASQUATCH**

### REAL NAME: Dr. Walter Langkowski

Dr. Langkowski was appointed to McGill University in Montreal, studying everything about the Hulk after learning he was a transformed Bruce Banner. Dr. Langkowski began working on a gamma radiation experiment to create a being like the Hulk. Bombarded by massive amounts of gamma radiation, he turned into a huge creature and went on a rampage until being found unconscious by Snowbird. Shaman and Snowbird helped Walter learn how to keep his personality and intelligence in his bestial form. He called himself Sasquatch and later became part of the Alpha Flight Space Program.