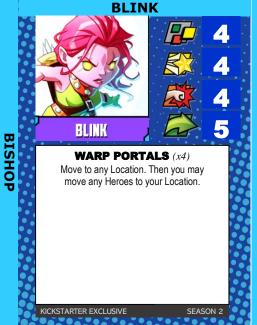

# **REAL NAME: Clarice Ferguson**

Clarice Ferguson was kidnapped at a young age by the Phalanx, a technological alien race that wanted to experiment on her and other mutants. When they were rescued by the X-Men, Blink used her teleportation powers to attack the Phalanx. In doing so, she overwhelmed her powers and died saving her rescuers. In fact, she'd been teleported to a close dimension and was pulled back by Dark Priestess Selene. Dr. Strange was able to free her from Selene's power and she joined the X-Men, fighting alongside them.