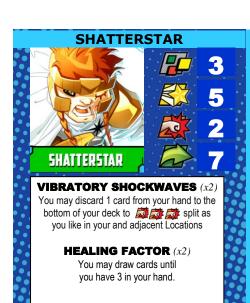

# **HEALING FACTOR** (x2)

You may draw cards until you have 3 in your hand.

KICKSTARTER EXCLUSIVE

SEASON 2 ----

**MASTER ASSASSIN** (x2) against single target.

TOTALLY UNPREDICTABLE (x2) Gain 1 token but play next card randomly.