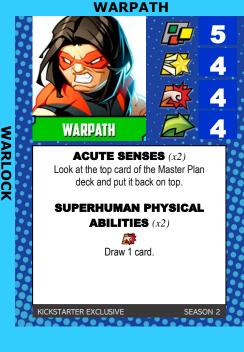

# **REAL NAME: James Proudstar**

Mutant James Proudstar sought revenge on the X-Men after his brother Thunderbird's death, joining the Hellions once his superhuman powers manifested. Realizing his brother's death wasn't the fault of the X-Men, he refused to assassinate Xavier, though he remained with the Hellions. Feeling disillusioned by the group, he eventually left them. The Hellions took revenge by killing everyone on his reservation. Cable found him and asked him to join the X-Force. Fueled by his rage against the Hellions, Proudstar joined and became Warpath, fighting the Brotherhood of Evil Mutants and other villainous groups.

KICKSTARTER EXCLUSIVE

# **ACUTE SENSES** (x2)

The next time you would take 1 damage or be assigned 1 Crisis token, you may flip this card facedown to ignore it.

KICKSTARTER EXCLUSIVE

**FIRESTAR** FIRESTAR **FERAL MICROWAVE ENERGY MANIPULATION** (x2) **MICROWAVE HEAT** EMISSION (x2)