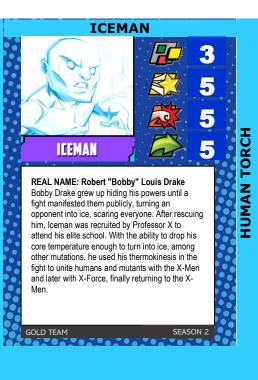

# **ORGANIC ICE BODY** (x2)

You cannot take any damage until the beginning of your next turn.

SEASON 2 **GOLD TEAM** 

ICEMAN

JUBIL

m

# FREEZEI (x2)

Attach a Frozen token to a Villain in your Location. Next Villain turn, that Villain cannot move and the token is discarded.

# ICE SLIDE (x2)

Place a Frozen token in your Location. Heroes may leave this Location without performing At the beginning of your next turn, discard the token.

FIRST CLASS SEASON 2 