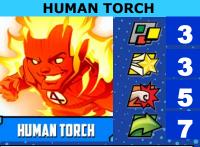

mechanic from Long Island before he was exposed to high levels of cosmic radiation. This occurred when his sister's boyfriend, Dr. Reed Richards, took him, his sister Sue, and pilot Ben Grimm, on an unauthorized trip to space in the stolen rocket Marvel-1. The radiation mutated all of them, but Johnny's specific mutation turned his entire body into a fiery, plasma-like state. From then on, he became the Human Torch. The group teamed up and became the Fantastic Four, exploring space, time and alternate dimensions while saving the world and larger galaxy along the way.