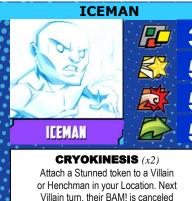

# **ORGANIC ICE BODY** (x2)

You cannot take any damage until the beginning of your next turn.

SEASON 2 **GOLD TEAM** 

ICEMAN

JUBIL

m

# FREEZEI (x2)

Attach a Frozen token to a Villain in your Location. Next Villain turn, that Villain cannot move and the token is discarded.

# ICE SLIDE (x2)

Place a Frozen token in your Location. Heroes may leave this Location without performing At the beginning of your next turn, discard the token.

FIRST CLASS SEASON 2 