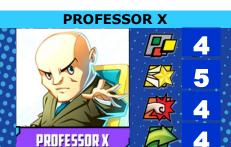

### **REAL NAME: Charles Francis Xavier**

Perhaps the most influential figure in the history of mutantkind, Professor Charles Xavier is the founder and head of the X-Men. As a young man, Xavier learned that his vast telepathic abilities allowed him to control, influence, and see everything in a person's mind. Fearing the rise of militant mutants like his onetime friend Magneto, Xavier dedicated himself to a dream of peaceful coexistence between humans and mutants. With the foundation of the Xavier Institute for Higher Learning, the visionary Professor X has educated many young students among them the future members of the X-Men!