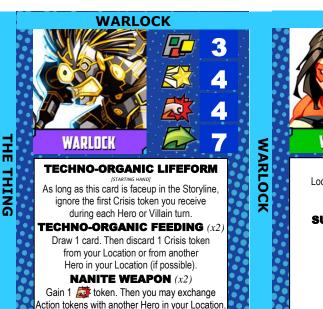

# WARLOCK

### REAL NAME: Warlock

WARLOCK

WOLVERINE

Warlock's a member of a race of mechanical organisms that survive by infecting living creatures with the "techno-organic" transmode virus, before draining the life energy ("lifeglow") of the infected organism. Unlike others of his race. Warlock possesses some compassion, resulting in his being dubbed a mutant. Fleeing his home planet, he landed on Earth near Professor Charles Xavier's mansion and would eventually find himself a member of the Professor's New Mutants. It's here he discovered his powers included shapeshifting, color-changing abilities, and teleportation.

KICKSTARTER EXCLUSIVE

THING

뿔