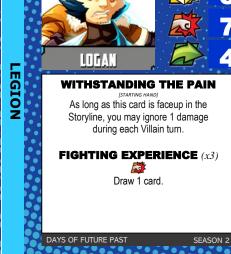

### **REAL NAME: James Howlett**

After the Mutant Control Act was passed, allowing Sentinels to protect humans, many mutants were killed or imprisoned. Uncaptured, Logan fought in the resistance and helped fellow jailed X-Men by smuggling needed parts to Kitty Pryde, allowing her to build her device and succeed in freeing herself and others. However, all but two were killed in their attempts to fight off Sentinels. Wolverine was destroyed leaving only his Adamantium skeleton behind.