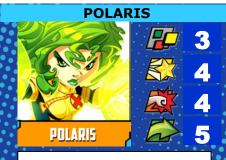

# REALNAME: Lorna Dane

The illegitimate daughter of Magneto, Lorna Dane possessed many of Magneto's strong powers. She fought to unite mutants and humans with the X-Men as Polaris. Unfortunately. she was often mentally afflicted by her powers. At one point she developed a mutation that made her enraged and those around her experienced it within themselves. Despite these setbacks, she continued to fight for good and joined X-Factor as a leader.