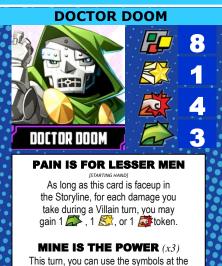

# REAL NAME: Dr. Victor von Doom

Doctor Doom is a Latverian politician who serves as the monarch and supreme leader for the Kingdom of Latveria. He was scarred from an accident and wears an iron mask and armor to hide his face. Considered to be one of the most brilliant scientists on earth, he is also a sorcerer with the ability to match the magic of the most powerful beings in the universe. His driving force is to bring order to humanity through world conquest. With no equal, he has become the foe of superhumans and cosmic beings alike, but his arch enemy is the Fantastic Four.