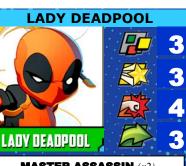

# LADY DEADPOOL

LADY DEADPOOL

# **REAL NAME: Wanda Wilson**

Deadpool's Lady counterpart possessed his regenerative healing powers, superhuman stamina, agility, and reflexes, and came from Earth-3010. Wanda Wilson rebelled against a group of fascists who were taking over the government. Leader of the loyalists was General America and Deadpool showed up to help her defeat him. Going back and forth between her world and his, she spent time in the Deadpool Corps, but eventually decided to head back home and remain there.