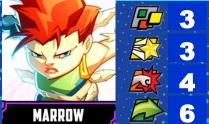

# **MARROW**

### REAL NAME: Sarah

Sarah's mutation allows her to control the growth and shape of her bone structure, using her bone protrusions as extra protection, melee weapons, and even projectiles. She was originally part of the underground-dwelling Morlocks, led by Callisto. When she gained full control of her powers, she joined the Gene Nation terrorist group, punishing humans for their hatred towards mutants. Clashing against the X-Men, Marrow had her heart torn out by Storm, though, having two hearts, she survived. She was later recruited into the Weapon X program, only to betray the organization and lead a series of attacks against them. Eventually, Cable got her to join his X-Force black ops team.