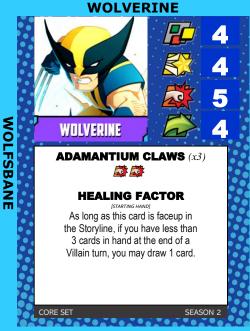

## **HEALING FACTOR** (x2)

You may draw cards until you have 3 in your hand.

KICKSTARTER EXCLUSIVE

SEASON 2 ----

**MASTER ASSASSIN** (x2) against single target.

TOTALLY UNPREDICTABLE (x2) Gain 1 token but play next card randomly.

As long as this card is faceup in the Storyline, you may ignore 1 damage each Villain turn. If you do so, your next Hero card must be played randomly.

**ADAMANTIUM CLAWS (x3)** 

KICKSTARTER EXCLUSIVE SEASON 2