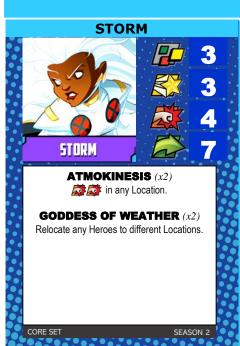

#### **PSIONIC BLAST** (x2)

Attach a Stunned token to a Villain or Henchman in your Location. Next Villain turn, their BAM! is canceled and the token is discarded.

#### **TELEPATHY** (x2)

Swap the previous Hero card in the Storyline with any other Hero card in the Storyline.

9070070707070

BLUE TEAM

SEASON 2



**ACROBATIC FIGHTING STYLE** 

KICKSTARTER EXCLUSIVE



Hero's faceup card in the Storyline. At the end of your turn, turn that card facedown.

BLUE TEAM

SEASON 2

ROG



against up to 2 different targets in your Location.

#### **CLAWS**

against a single target in your Location.

#### **ALPHA FLIGHT**

Gain 1 token for each faceup Alpha Flight card in the Storyline.

KICKSTARTER EXCLUSIVE

SEASON 2









You may move to any Location.

----

SEASON 2

FANTASTIC FOUR



























As long as this card is faceup in the Storyline, you may ignore 1 damage each Villain turn. If you do so, your next Hero card must be played randomly.

**ADAMANTIUM CLAWS (x3)** 



KICKSTARTER EXCLUSIVE SEASON 2





KICKSTARTER EXCLUSIVE



X-23