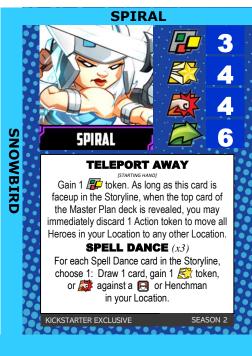

#### **PSIONIC BLAST** (x2)

Attach a Stunned token to a Villain or Henchman in your Location. Next Villain turn, their BAM! is canceled and the token is discarded.

#### **TELEPATHY** (x2)

Swap the previous Hero card in the Storyline with any other Hero card in the Storyline.

9070070707070

BLUE TEAM

SEASON 2



**ACROBATIC FIGHTING STYLE** 

KICKSTARTER EXCLUSIVE



Hero's faceup card in the Storyline. At the end of your turn, turn that card facedown.

BLUE TEAM

SEASON 2

ROG



against up to 2 different targets in your Location.

#### **CLAWS**

against a single target in your Location.

#### **ALPHA FLIGHT**

Gain 1 token for each faceup Alpha Flight card in the Storyline.

KICKSTARTER EXCLUSIVE

SEASON 2









You may move to any Location.

----

SEASON 2

FANTASTIC FOUR



























As long as this card is faceup in the Storyline, you may ignore 1 damage each Villain turn. If you do so, your next Hero card must be played randomly.

**ADAMANTIUM CLAWS (x3)** 



KICKSTARTER EXCLUSIVE SEASON 2





KICKSTARTER EXCLUSIVE



X-23