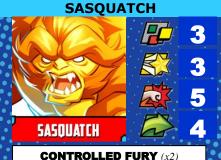

## **HEALING FACTOR** (x2)

You may draw cards until you have 3 in your hand.

KICKSTARTER EXCLUSIVE

SEASON 2 ----

**MASTER ASSASSIN** (x2) against single target.

TOTALLY UNPREDICTABLE (x2) Gain 1 token but play next card randomly.