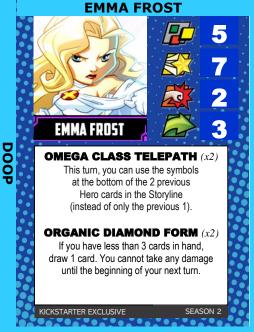

#### **TELEPATHY** (x2)

Swap the previous Hero card in the Storyline with any other Hero card in the Storyline.

SEASON 2

----

#### **TELEPATHY** (x2)

Swap the previous Hero card in the Storyline with any other Hero card in the Storyline.

9070070707070

BLUE TEAM

SEASON 2

**ACROBATIC FIGHTING STYLE** 

KICKSTARTER EXCLUSIVE

Hero's faceup card in the Storyline. At the end of your turn, turn that card facedown.