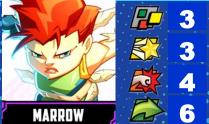

# **MARROW**

# **DUAL HEARTS**

If this card is faceup in the Storyline and you're about to be KO'd, instead of discarding your last card, you can flip this card facedown to draw 1 card.

**BONE WEAPONS** (x2)

split as you like in your and adjacent Locations.

#### **BONE ARMOR**

As long as this card is faceup in the Storyline, if a Villain or Henchman in your Location deals damage to you during a Villain turn, they take 1 damage at the end of that turn.

KICKSTARTER EXCLUSIVE 