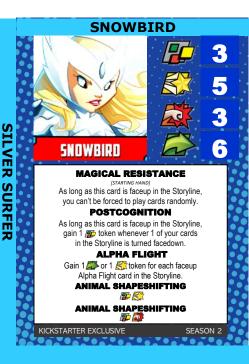

#### **ALPHA FLIGHT**

Gain 1 token for each faceup Alpha Flight card in the Storyline.