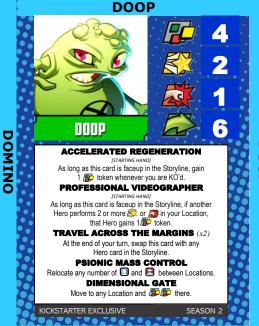

FANTASTIC FOUR

**DOMINO** 

#### **MISDIRECTION**

As long as this card is faceup in the Storyline, when the top card of the Master Plan deck is revealed, you may immediately move to an adjacent Location.

#### **CYBER MIND**

As long as this card is faceup in the Storyline, at the end of each Villain turn, you may perform 1 or 1 in the Villain's Location.

#### **ANALYTIC INTELLIGENCE** (x2)

----

Look at the top card of the Master Plan deck and put it back on top.

KICKSTARTER EXCLUSIVE

SEASON 2

**FANTOMEX** 

**GAMBIT** 