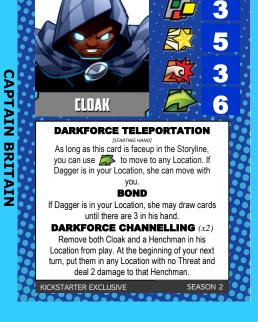

CORE SET SEASON 2

SEASON 2

FIRST CLASS

CLOAK

bottom of the 3 previous Hero cards in the

Storvline (instead of only the previous one).

Then, turn them all facedown.

SEASON 2