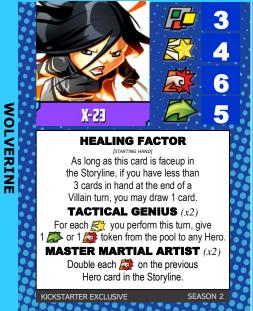

## **HEALING FACTOR** (x2)

You may draw cards until you have 3 in your hand.

KICKSTARTER EXCLUSIVE

SEASON 2 ----

**MASTER ASSASSIN** (x2) against single target.

TOTALLY UNPREDICTABLE (x2) Gain 1 token but play next card randomly.

KICKSTARTER EXCLUSIVE

X-23