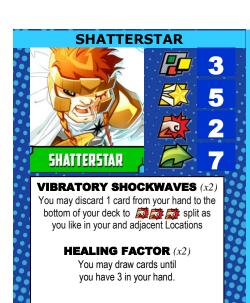

#### **ACUTE SENSES** (x2)

The next time you would take 1 damage or be assigned 1 Crisis token, you may flip this card facedown to ignore it.

KICKSTARTER EXCLUSIVE

**FIRESTAR** FIRESTAR **FERAL MICROWAVE ENERGY MANIPULATION** (x2) **MICROWAVE HEAT** EMISSION (x2)

## **HEALING FACTOR** (x2)

You may draw cards until you have 3 in your hand.

KICKSTARTER EXCLUSIVE

SEASON 2 ----

**MASTER ASSASSIN** (x2) against single target.

TOTALLY UNPREDICTABLE (x2) Gain 1 token but play next card randomly.