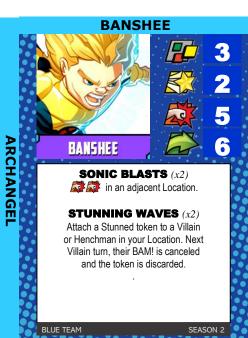

WING SHIELDING (x2)
You cannot take any damage until the beginning of your next turn.

TECHNO ORGANIC WINGS (x2)
in an adjacent Location.

**ARCHANGEL** 

SEASON 2

GOLD TEAM

**REGENERATING FACTOR** (x2)

You may draw cards until you have 3 in your hand.