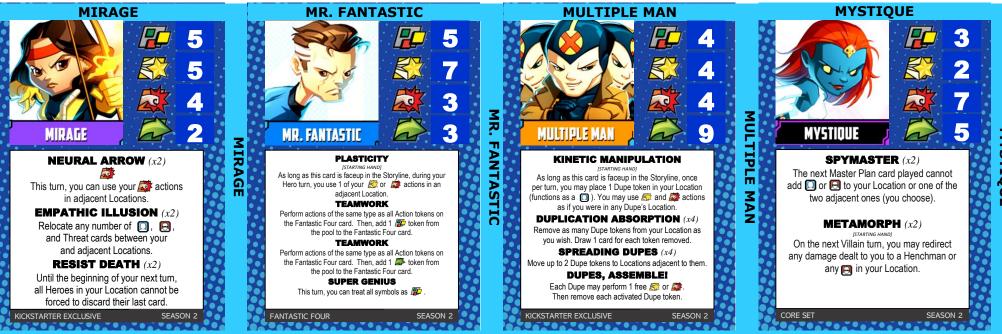

#### **TEAMWORK**

Perform actions of the same type as all Action tokens on the Fantastic Four card. Then, add 1 87 token from the pool to the Fantastic Four card.

#### TEAMWORK

Perform actions of the same type as all Action tokens on the Fantastic Four card. Then, add 1 stoken from the pool to the Fantastic Four card.

#### TEAMWORK

Perform actions of the same type as all Action tokens on the Fantastic Four card. Then, add 1 Rt token from the pool to the Fantastic Four card.

#### **TEAMWORK**

Perform actions of the same type as all Action tokens on the Fantastic Four card. Then, add 1 token from the pool to the Fantastic Four card.