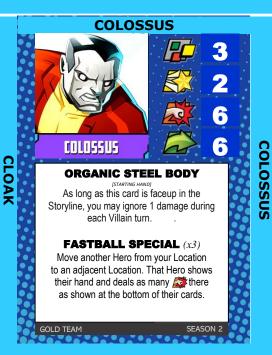

#### **TEAMWORK**

Perform actions of the same type as all Action tokens on the Fantastic Four card. Then, add 1 87 token from the pool to the Fantastic Four card.

#### TEAMWORK

Perform actions of the same type as all Action tokens on the Fantastic Four card. Then, add 1 stoken from the pool to the Fantastic Four card.

#### TEAMWORK

Perform actions of the same type as all Action tokens on the Fantastic Four card. Then, add 1 Rt token from the pool to the Fantastic Four card.

#### **TEAMWORK**

Perform actions of the same type as all Action tokens on the Fantastic Four card. Then, add 1 token from the pool to the Fantastic Four card.