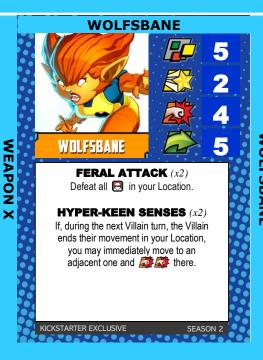

# SURVIVAL OF THE FITTEST (x3)

You must deal 1 damage to everything else in your Location. Discard all 🔲 there. Turn card facedown.

# **SELF MOLECULAR MANIPULATION** (x2) You must draw 2 cards, if possible.

Turn this card facedown.

CELESTIAL ENERGY MANIPULATION (x2)

You must gain tokens. Turn card facedown.

THE HORSEMEN OF APOCALYPSE SEASON 2