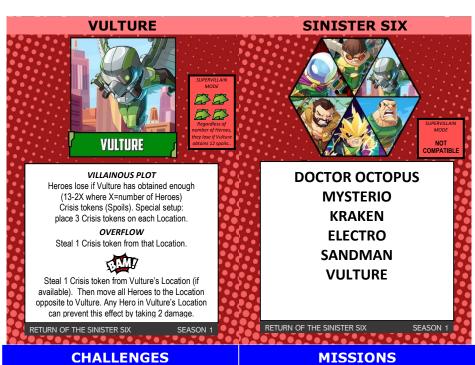

### **VILLAINOUS PLOT**

Heroes lose when 4 or more Locations are destroyed. A Location is destroyed when it has 3 Crisis tokens.

### **OVERFLOW**

Add 1 Crisis token to that Location.

Deal 1 damage to each Hero in Doctor Octopus's Location and place 1 Crisis token there.

RETURN OF THE SINISTER SIX

SEASON 1

FC FC