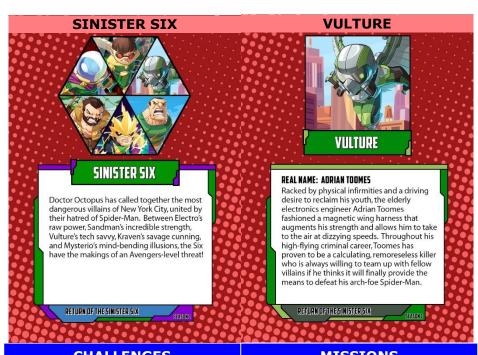

### REAL NAME: OTTO GUNTHER OCTAVIUS

Once a highly respected physicist and inventor, Otto Octavius' life took a tragic turn when a lab accident fused his greatest creation, a harness with four mechanical tentacle-like arms, to his body. The same incident left him mentally unstable, amplifying his already existing arrogance to megalomaniacal levels. Seeking to prove himself the greatest criminal mind ever, Octavius embraced the nickname he'd once been given and set forth to dominate New York as the infamous Doctor Octopus.

RETURN OF THE SINISTER SIX

SEASON 1