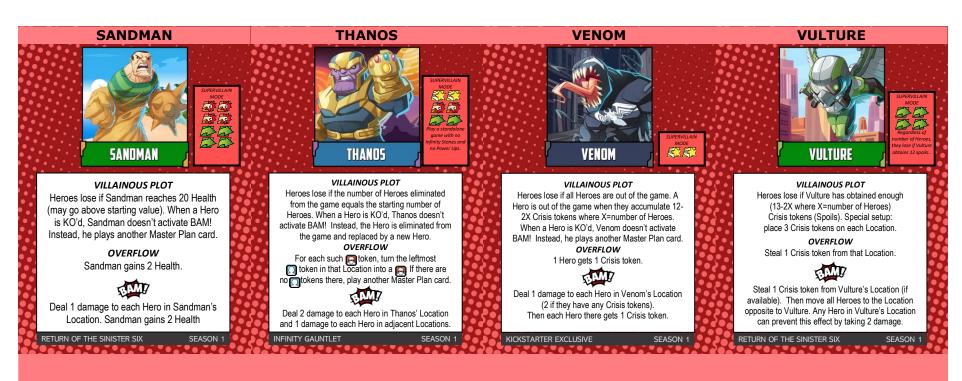

SEASON 1

While working on an overhead power line, disgruntled linesman Max Dillon was struck by lightning from a rolling thunderstorm. The resulting electrical shock imbued Dillon with the power to store and discharge vast amounts of electricity. Trading his blue-collar existence for a colorful costume and a life of crime, Dillon has jolted the world for years as the high-voltage villain Electro!

RETURN OF THE SINISTER SIX

Ebony Maw is a prominent member of the Black Order and a devoted servant of Thanos, his adoptive father. Rather than physical strength, Maw is gifted with a genius-level intellect as well as telepathy, telekenesis, mind control and flight. He often uses his intellect and persuasive voice to manipulate and control even the strongest minds. Maw's allegiance to Thanos is not absolute however. He once turned on his master in favor of Thano's offspring, Thane before ultimately turning on Thane as well.

INFINITY GAUNTLET

Once a highly respected physicist and inventor, Otto Octavius' life took a tragic turn when a lab accident fused his greatest creation, a harness with four mechanical tentacle-like arms, to his body. The same incident left him mentally unstable, amplifying his already existing arrogance to megalomaniacal levels. Seeking to prove himself the greatest criminal mind ever, Octavius embraced the nickname he'd once been given and set forth to dominate New York as the infamous Doctor Octopus.

RETURN OF THE SINISTER SIX

Corvus Glaive is one of Thanos' main lieutenants and a leader of the elite alien group, the Black Order. Most of his power comes from his extremely potent cosmic glaive, which has a blade so sharp it can separate atoms. The glaive gives him near immortality - as long as it's not destroyed, Corvus can survive any lethal attack. Glaive was once part of Namor's Cabal, where he used the opportunity to wreak havoc on other worlds before taking part in their destruction.