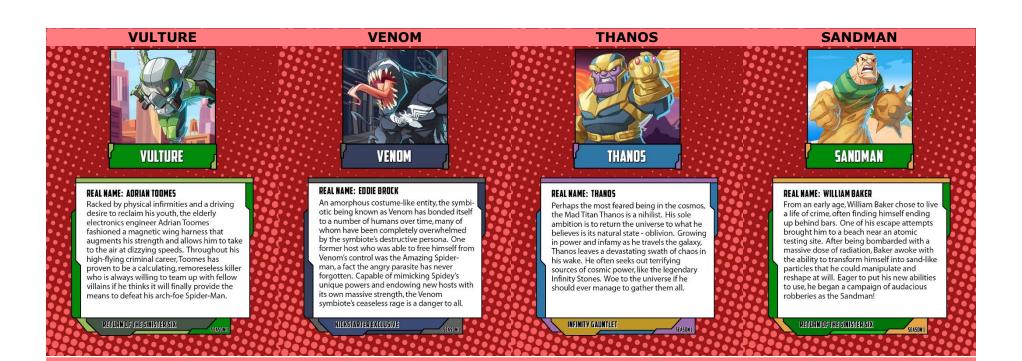

SEASON 1

While working on an overhead power line, disgruntled linesman Max Dillon was struck by lightning from a rolling thunderstorm. The resulting electrical shock imbued Dillon with the power to store and discharge vast amounts of electricity. Trading his blue-collar existence for a colorful costume and a life of crime, Dillon has jolted the world for years as the high-voltage villain Electro!

RETURN OF THE SINISTER SIX

Ebony Maw is a prominent member of the Black Order and a devoted servant of Thanos, his adoptive father. Rather than physical strength, Maw is gifted with a genius-level intellect as well as telepathy, telekenesis, mind control and flight. He often uses his intellect and persuasive voice to manipulate and control even the strongest minds. Maw's allegiance to Thanos is not absolute however. He once turned on his master in favor of Thano's offspring, Thane before ultimately turning on Thane as well.

INFINITY GAUNTLET

Once a highly respected physicist and inventor, Otto Octavius' life took a tragic turn when a lab accident fused his greatest creation, a harness with four mechanical tentacle-like arms, to his body. The same incident left him mentally unstable, amplifying his already existing arrogance to megalomaniacal levels. Seeking to prove himself the greatest criminal mind ever, Octavius embraced the nickname he'd once been given and set forth to dominate New York as the infamous Doctor Octopus.

RETURN OF THE SINISTER SIX

Corvus Glaive is one of Thanos' main lieutenants and a leader of the elite alien group, the Black Order. Most of his power comes from his extremely potent cosmic glaive, which has a blade so sharp it can separate atoms. The glaive gives him near immortality - as long as it's not destroyed, Corvus can survive any lethal attack. Glaive was once part of Namor's Cabal, where he used the opportunity to wreak havoc on other worlds before taking part in their destruction.