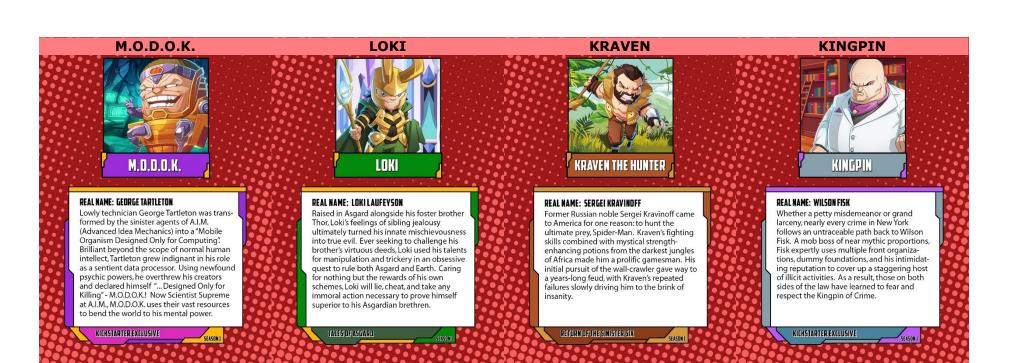

## **VILLAINOUS PLOT**

KINGDIK

Heroes lose when Kingpin has discarded all 6 Plan tokens. Special setup: place a Plan token with number side up on each Location. When a Hero is KO'd, Kingpin doesn't activate hi BAM! Instead, he plays another Master Plan card.

#### OVERFLOW

Deal 1 damage to each Hero in that Location.

Deal 1 damage to each Hero in Kingpin's Location.

KICKSTARTER EXCLUSIVE

SEASON 1

# **VILLAINOUS PLOT**

KRAVEN THE HUNTER

Heroes lose when they are all KO'd at the same time. When a Hero is KO'd, Kraven doesn't activate hi BAM! Instead, he plays another Master Plan card.

## **OVERFLOW**

Choose 1 Hero to take 1 damage.

Deal 1 damage to each hero in Kraven's Location. Plus, any 1 Hero with Crisis tokens takes 1 damage per Crisis token they have.

RETURN OF THE SINISTER SIX

SEASON 1

# in the Storvline. **OVERFLOW**

Loki gains 1 Health (may go above his starting Health).

LOKI

**VILLAINOUS PLOT** 

When a Hero is KO'd. Loki doesn't

activate his BAM! Instead, draw another

Master Plan card and add it facedown

Deal 1 damage to each hero in Loki's Location.

TALES OF ASGARD

# VILLAINOUS PLOT

M.O.D.D.K

Heroes lose if all Hero cards in the Storyline are facedown. When M.O.D.O.K. flips a Hero card, flip the faceup Hero card closest to the start of the Storyline. Special setup: Place the Preparation Master Plan card on top of the rest of the deck after shuffling it.

## **OVFRFLOW**

Flip 1 Hero card.

Flip 1 Hero card

KICKSTARTER EXCLUSIVE