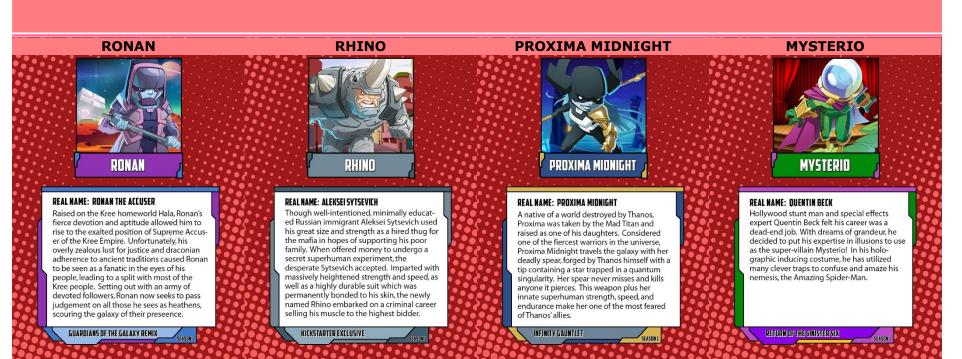

#### **MYSTERIO** PROXIMA MIDNIGHT **RHINO RONAN**

VILLAINOUS PLOT

Special setup: shuffle and place Threat cards

facedown on Locations. Mysterio can't take

damage if there are no Broken Illusion Threat

cards faceup. A Hero may spend any 1 action to

turn a Threat card faceup at its Location.

OVERFLOW

Draw a Master Plan card and add it facedown

in the Storyline.

Turn all ntokens in play into and vice versa.

Then add \( \infty\) to Mysterio's Location.

PROXIMA MIDNIGHT

## **VILLAINOUS PLOT**

Heroes lose if Slaughter track reaches 12. OVERFLOW

If 1 or more tokens can't be added to a Location, deal 1 damage to each Hero in Proxima Midnight's Location. Increase the Slaughter track by 1 for each \( \subseteq \) that could not be added.

Deal 1 damage to each Hero in Proxima Midnight's Location. Discard all from her Location and increase the Slaughter track by 1 plus the number of \( \infty \) discarded.

# VILLAINOUS PLOT

When a Hero is KO'd. Rhino doesn't activate his BAM! Instead, give that Hero 1 Crisis token. A Hero with any Crisis tokens must play their next card facedown in the Storvline, and then discard all their Crisis tokens.

### **OVERFLOW**

Draw another Master Plan card and add it facedown in the Storyline.

Deal 1 damage to each Hero in Rhino's Location equal to the number of Locations he entered this turn. Then move all damaged Heroes 1 Location clockwise.

# **VILLAINOUS PLOT**

Heroes lose when the group has 4 KO tokens. When a Hero is KO'd, they get a KO token.

## **OVERFLOW**

Deal 1 damage to 1 Hero for each token. (Heroes choose who gets each damage.)

Deal 2 damage to 1 Hero in Ronan's Location.

RETURN OF THE SINISTER SIX

SEASON 1

GUARDIANS OF THE GALAXY REM

SEASON 1