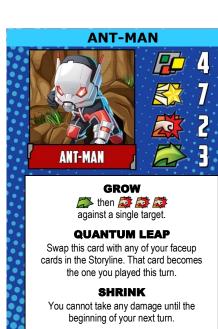

### **SHRINK**

You cannot take any damage until the beginning of your next turn.