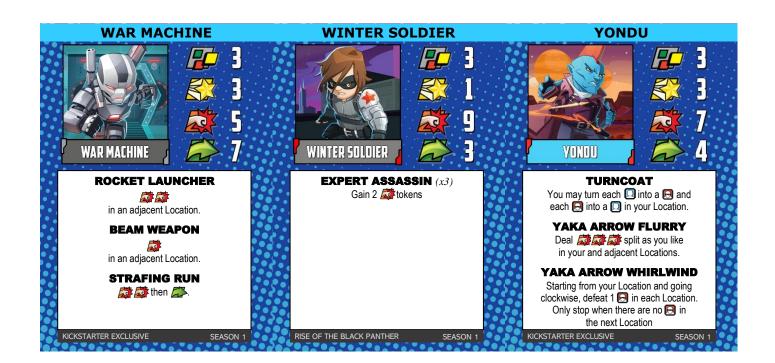

e pool to another Hero.





**MJOLNIR** (x3)

against a single enemy in your Location.

GUARDIANS OF THE GALAXY REMIX SEASON 1

TALES OF ASGARD

SEASON 1

### **VALKYRIE**



**WARSONG** (x3) You may move to any Location.

### **VENOM**



### REGENERATION

You may draw cards until you have 3 in your hand.

### SYMBIOTE ENHANCEMENT



### **TRACKING**

You can move to any Location and there

### KICKSTARTER STRETCH GOAL

# **VISION**





### **SOLAR GEM BLAST**

Add all at the bottom of the last 4 Hero cards in the Storyline. Deal that much damage to a single enemy in your Location.

### **EVOLVING INTELLECT**

Gain 1 token for each Location with no empty [A] / [A] slots.

### **INTANGIBILITY**

You cannot take any damage until the beginning of your next turn.

KICKSTARTER STRETCH GOAL