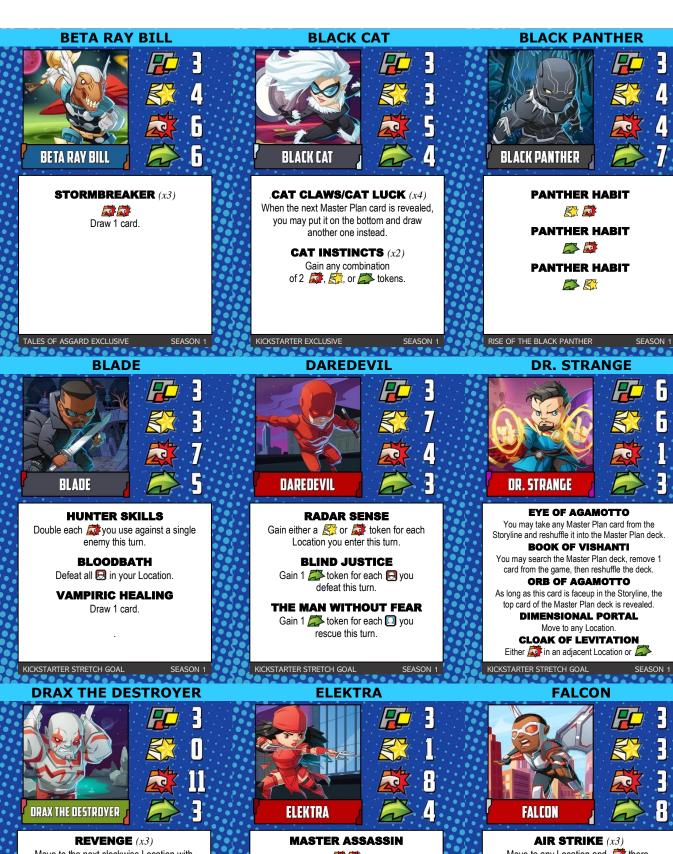

**LEADERSHIP** (x3) Give a **!!!** token from the pool to another Hero.

**INTERROGATE** (x3) Look at the top card of the Master Plan deck. You may place it on the bottom.

SEASON 1

**HULK** 

CORE SET

CORE SET

### **PHOTON BLAST** (x3) in one adjacent Location.

Distribute 2 tokens from the pool

SEASON 1

SEASON 1

**IMMORTALITY** 

As long as this card is faceup in the

Storyline, you cannot be forced to discard

your last card.

You cannot take any damage until the

beginning of your next turn.

STAR PORTAL

SEASON -

### **ENERGY PROJECTION** You can move to any Location and there.

### **SHRINK**

You cannot take any damage until the beginning of your next turn.

### WINGS

You may move yourself and any number of Heroes from your Location to any other Location.

### **AVATAR OF LIFE**

The next Master Plan card will be played facedown with no effect.

### **QUANTUM MAGIC** Look at the top 3 Master Plan cards and put **ENERGY INFUSION** them back on the top in any order. 10 PM

KICKSTARTER EXCLUSIVE SEASON 1 KICKSTARTER EXCLUSIVE

SEASON 1

KICKSTARTER EXCLUSIVE