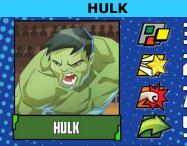

#### REAL NAME: ROBERT BRUCE BANNER

A massive dose of gamma radiation transformed the brilliant but meek scientist Bruce Banner into the jade giant known as the Hulk. Often targeted by those who misunderstand him, Hulk prefers to use his immense power to smash the forces of evil, proving to the world that he is the strongest hero there is!