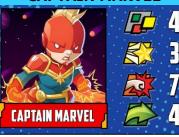

CORE SE

**IRON MAN** 

HULK

REAL NAME: CAROL DANVERS

A chance encounter with an alien being

fantastic new abilities for good, Danvers

joined the super hero community in their

ongoing struggle against evil. After years

served protecting the planet, she began a

new chapter in her heroic story when she

took on the legendary mantle of Captain Marvel, earth's mightiest hero!

granted ace U.S. Air Force pilot Carol Danvers

incredible powers. Endeavoring to use her