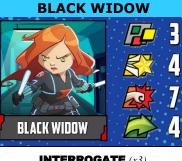

# **BLACK WIDOW**

Raised from an early age in the top-secret Red Room program, Natasha Romanoff was trained to be the Black Widow, a dangerous super-spy & master in the arts of espionage, subversion and combat. She ultimately defected from her original keepers, instead seeking to right the wrongs of her past by joining the covert intelligence agency S.H.I.E.L.D. Now, as a member of the heroic Avengers, Black Widow uses her unequaled skills to protect the innocent.