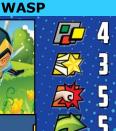

WASP 4

WASP 5

## ENERGY PROJECTION You can move to any Location and there.

**SHRINK**You cannot take any damage until the beginning of your next turn.

#### WINGS

You may move yourself and any number of Heroes from your Location to any other Location.

SEASON 1