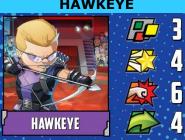

#### **HAWKEYE**

#### REAL NAME: CLINTON FRANCIS BARTON

Trained at an early age in the art of archery, the young Clint Barton's amazing skills earned him the nickname Hawkeye. Over time, Barton became one of the world's most elite marksmen. Inspired by the selfless deeds of super heroes like Iron Man and Captain America, Barton donned an iconic costume and put his sharpshooting skills to work as the heroic Hawkeye.