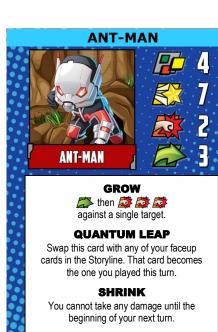

## ENERGY PROJECTION You can move to any Location and there.

**SHRINK**You cannot take any damage until the beginning of your next turn.

REAL NAME: NATASHA ROMANOFF

REAL NAME: SCOTT LANG

Former thief Scott Lang once stole an advanced size-altering suit in order to aid his ailing daughter, only to discover that the pilfered tech belonged to the world-renowned Dr. Hank Pym. Seeing the heroic potential within him, Dr. Pym allowed Scott to continue using the suit as well as the identity under which Pym once battled evil. As the astonishing Ant-Man, Scott now handles the jobs "too small" for any other super hero.