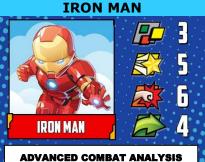

#### REAL NAME: ANTHONY EDWARD STARK

During a violent kidnapping at the hands of terrorists intent on forcing him to build a bomb, billionaire industrialist Tony Stark suffered a near-fatal chest wound. Instead of the weapon his captors had in mind. Stark constructed a sophisticated metal suit that both stabilized his injury and allowed him to escape. Upon returning home, he vowed to use his resources and intellect to protect the world as the armored hero Iron Man!