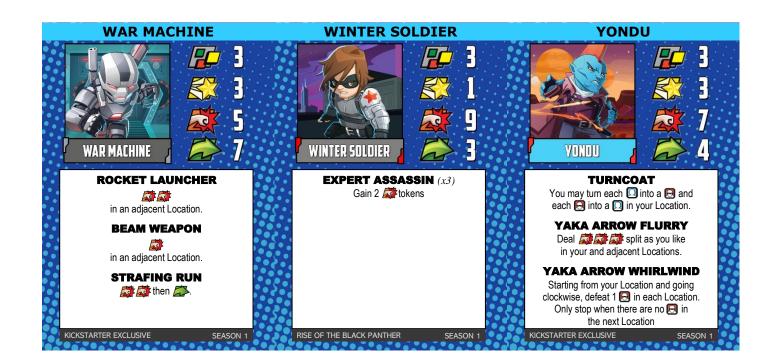

#### REAL NAME: YONDU UDONTA

Yondu is the leader of the Ravagers, a ruthless army of unscrupulous space pirates and mercenaries. Long ago, he was hired to capture the young Earthling Peter Quill, a.k.a. Star-Lord. A last-minute change of heart caused Yondu to betray his employer and bring Quill into the fold as a Ravager, serving almost as a surrogate father to the boy. Though occasionally showing glimmers of compassion, Yondu's greed more often causes him to betray even his closest allies whenever quick profits are to be had.

### REAL NAME: JAMES BUCHANAN "BUCKY" BARNES

Bucky Barnes served with honor in WWII alongside his best friend, Captain America. Presumed dead after a fateful mission towards the end of the war, Bucky had in fact been recovered by enemy agents who subjected him to a series of traumatic mental subjected him to a series of traumatic mental and physical experiments. Stripped of his identity, Bucky was reborn as the Winter Soldier, a dangerous covert operative who could be "activated" from cryostasis whenever needed. Ultimately freed of his brainwashing, Bucky now fights to atone for his actions while under enemy control.