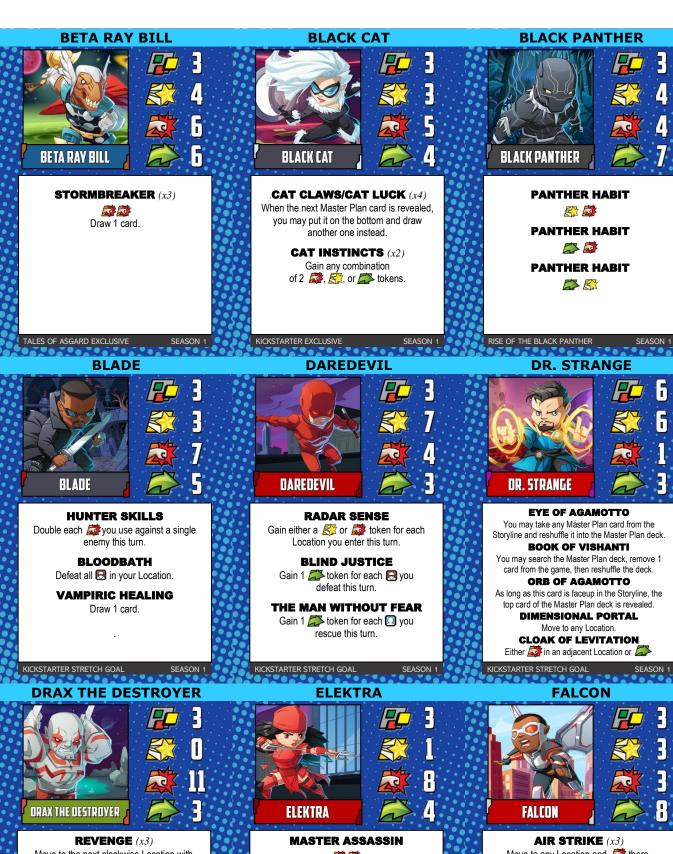

#### **BETA RAY BILL**

#### **BLACK CAT**

#### REAL NAME: T'CHALLA

Monarch of the secluded but technologically advanced African nation of Wakanda, King T'Challa is the Black Panther, a sacred title that must be both inherited and earned by the current Wakandan ruler. Granted superhuman powers by ceremonially consuming a mystical heart-shaped herb, the Panther is responsible for defending his people, and the world, from any threats.

#### REAL NAME: BETA RAY BILL

One of the last surviving members of the alien Korbinite race, Beta Ray Bill was chosen for his courage to be the protector of his endangered people. A fateful encounter with the mighty Thor left Bill in possession of the the mystical hammer Mjolnir, proving his worth by being able to wield the mighty weapon. Recognizing this, Odin granted Bill an enchanted hammer of his own, forever binding him to the Asgardian people as a fellow champion and brother-in-arms to the noble Thor.

#### REAL NAME: FELICIA HARDY

Felicia, as the cat burglar Black Cat, loved the illicit thrills of lockpicking, safe-cracking and larceny. Unfortunately, this put her on a collision course with New York's friendly neighborhood Spider-Man. She was immedineighborhood Spider-Man. She was immediately smitten by the arachnid adventurer and started a relationship with him, but it soon became aparent that Hardy loved only the web-slinger and his danger-filled lifestyle, not the man behind the mask. Since parting romantic ways with the wall-crawler, Felicia has tried to become a true hero, with varying degrees of success. degrees of success.

TALES OF ASGARD - KS EXCLUSIVE