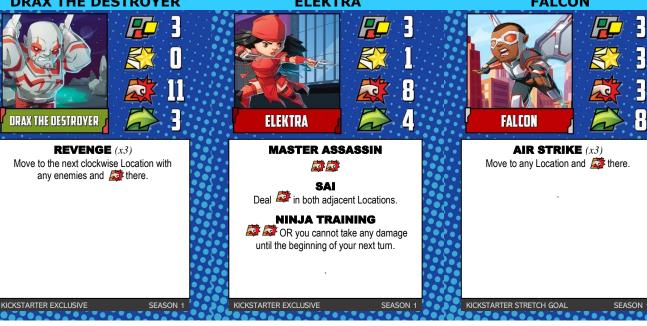

#### **FALCON**

#### **ELEKTRA**

Fueled by a personal vendetta against those

who cost him his family, the rough-edged warrior known as Drax the Destroyer has little

room in his life for anything but revenge. To

this end, Drax has long relied upon nothing but his proficiency in battle and his razor-

#### DRAX THE DESTROYER

REAL NAME: DRAX

#### REAL NAME: SAMUEL THOMAS WILSON

Born and raised in Harlem, New York, Sam Wilson was an intelligent and adventurous child who possessed a great affinity for birds. Later, after excelling at the top of his class at S.H.I.E.L.D., a chance encounter with the legendary Captain America brought out Sam's inner hero. When the call came for him to join the Avengers, Sam didn't hesitate. He donned a high-tech winged harness and took to the skies as the high-flying Falcon.

### REAL NAME: ELEKTRA NATCHIOS

After losing her father during a botched hostage situation. Elektra began a regimen of martial arts training, eventually joining the league of ninja mercenaries, The Hand. When a contract brought her back to America, she was surprised to find her college boyfriend Matt Murdock had become Daredevil! For a time, the two estranged lovers clashed often but they were eventually parted when the psychopathic villain Bullseye took Elektra's life. Since her resurrection by The Hand, Elektra has done her best to strive towards righteousness and purity.

## KICKSTARTER STRETCH GOAL

Storyline as **MARTIAL ARTIST** 

Until the beginning of your next turn, any damage you would take can be redirected to enemies in your Location.

KICKSTARTER EXCLUSIVE

SEASON 1